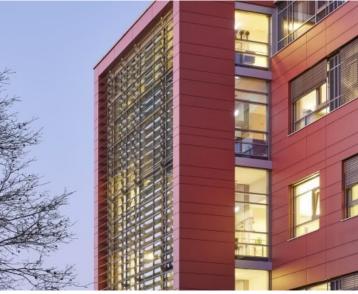

The new building consists of two 3-storey building cubes arranged as an extension of the central main corridor, which are linked by a 5-storey centre section. Through the interplay of transparent glass and metal surfaces with bright red accentuated façade surfaces, the Neuromedical Centre forms the keystone of the hospital site, visible from afar. The cubes feature spacious roof gardens with open spaces for physiotherapy and sensory training. There are also open spaces for exercise and recreation, including for cognitively impaired patients. A variable colour concept with bright colours next to

exposed concrete walls characterises the individual wards and their interior design. The dynamic façade structure and the striking staircases show how the internal structure is also interlinked on the outside.