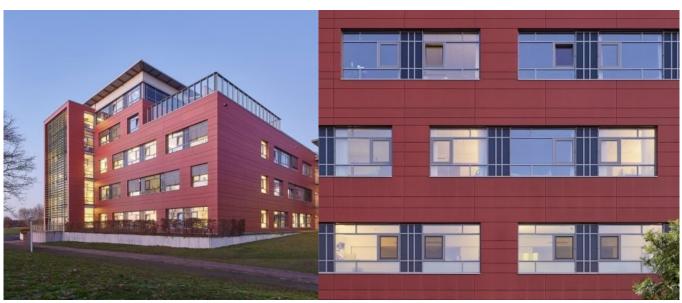

The new building consists of two 3-storey building cubes arranged as an extension of the central main corridor, which are linked by a 5-storey centre section. Through the interplay of transparent glass and metal surfaces with bright red accentuated façade surfaces, the Neuromedical Centre forms the keystone of the hospital site, visible from afar. The cubes feature spacious roof gardens with open spaces for physiotherapy and sensory training. There are also open spaces for exercise and recreation, including for cognitively impaired patients. A variable colour concept with bright colours next to

exposed concrete walls characterises the individual wards and their interior design. The dynamic façade structure and the striking staircases show how the internal structure is also interlinked on the outside.