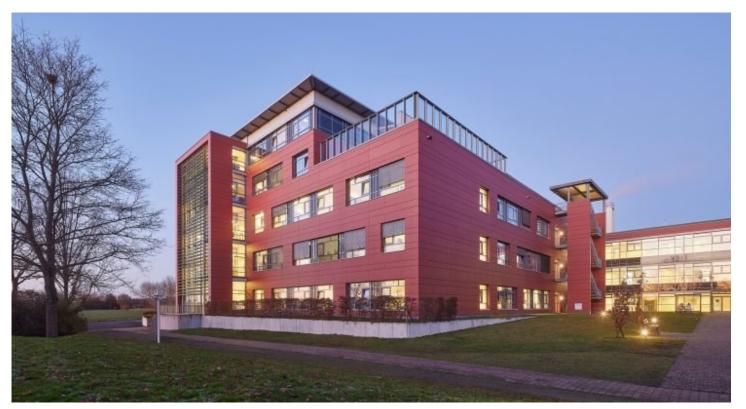

## Osnabrück Hospital – Centre for Neuromedicine and Geriatrics (ZNG)

The Neuromedical Centre is located in the north-western section of Osnabrück Hospital. In line with its interdisciplinary orientation, it brings together all disciplines involved in the acute and early rehabilitation care of neuromedically ill patients: acute neurology and early neurological rehabilitation (phase B+C) as well as acute geriatrics and geriatric rehabilitation. This concept is complemented by a separate area for patients with severe cognitive impairment. There is also a palliative care ward on level 5.

The new building consists of two 3-storey building cubes arranged as an extension of the central main corridor, which are linked by a 5-storey centre section. Through the interplay of transparent glass and metal surfaces with bright red accentuated façade surfaces, the Neuromedical Centre forms the keystone of the hospital site, visible from afar. The cubes feature spacious roof gardens with open spaces for physiotherapy and sensory training. There are also open spaces for exercise and recreation, including for cognitively impaired patients. A variable colour concept with bright colours next to

exposed concrete walls characterises the individual wards and their interior design. The dynamic façade structure and the striking staircases show how the internal structure is also interlinked on the outside.