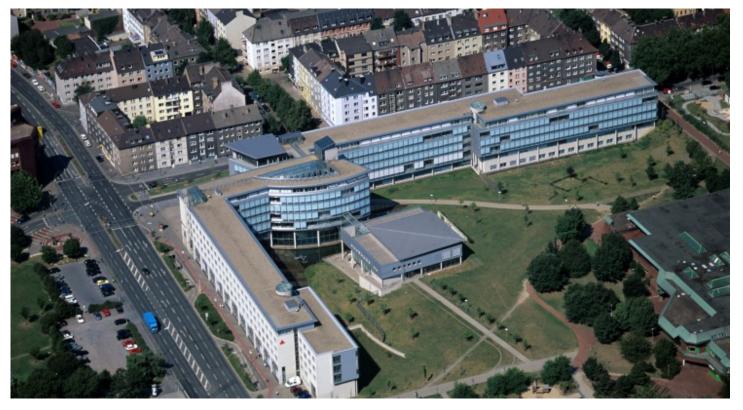

## Employment Office Dortmund

Two building wings along the streets form an angle, which leaves a great part of the site as a public green, protected from the adjacent streets. The tense relation between city and landscape as a basic design feature is also reflected in the façades, which are closed and clad with stones towards the streets but are filigree and transparent towards the park.