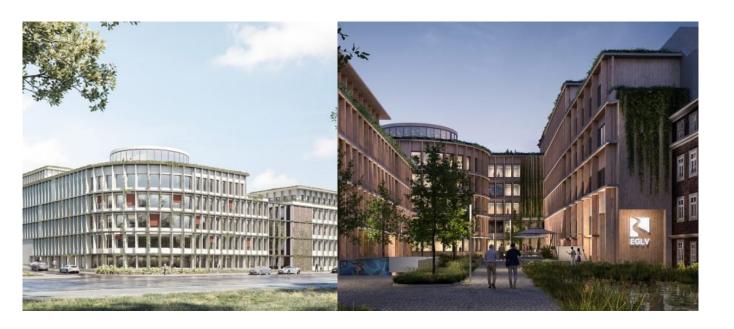

## Extension of the Emschergenossenschaft head office

The extension to the headquarters of the Emschergenossenschaft und Lippeverband reflects the self-image of Germany's largest water management association. The design is characterised by ecological and energy concerns in dealing with the representative building, which was built in 1909 according to a design by Wilhelm Kreis. The listed Emscherhaus and its various extensions will be added to form a new building ensemble that rounds off the edge of the block. A green inner courtyard, in whose design the theme of water plays a special role, replaces the former car park and forms a central recreation zone.

Diagonally offset from the historic main entrance, a new, additional entrance situation is being created on the southern corner facing away from the street. From there, the new foyer provides access to the upper office floors and the staff restaurant with a view of the inner courtyard. The new building marks a significant step towards modern working environments. With variable office configurations ranging from individual to

group offices, its room programme offers the opportunity to react flexibly to new work situations.

In the grid façade of the new building sections, a generous glass surface marks the entrance area and creates a visual connection to the neighbouring park area. The depth of the new façade level provides pleasant shading for the interior spaces. As an integrating element, it adapts to the historic Emscherhaus in terms of its grid structure and colour scheme. The green roof of the timber hybrid building is accessible and serves as a viewing platform for the city.