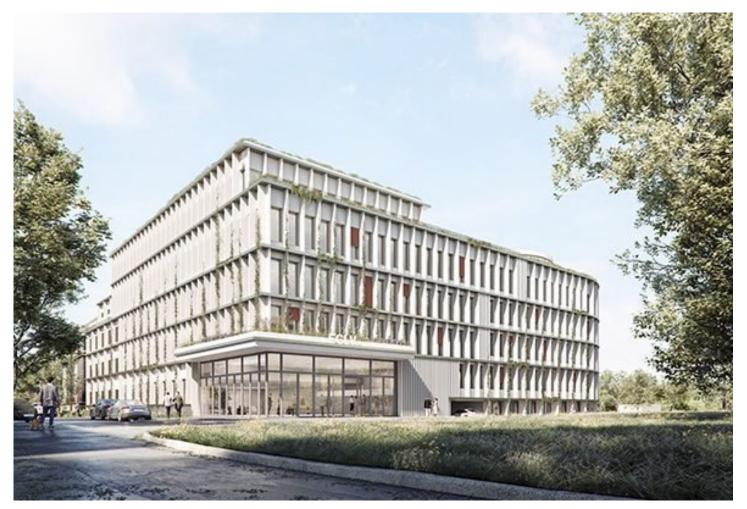

## Extension of the Emschergenossenschaft head office

The extension to the headquarters of the Emschergenossenschaft und Lippeverband reflects the self-image of Germany's largest water management association. The design is characterised by ecological and energy concerns in dealing with the representative building, which was built in 1909 according to a design by Wilhelm Kreis. The listed Emscherhaus and its various extensions will be added to form a new building ensemble that rounds off the edge of the block. A green inner courtyard, in whose design the theme of water plays a special role, replaces the former car park and forms a central recreation zone.

Diagonally offset from the historic main entrance, a new, additional entrance situation is being created on the southern corner facing away from the street. From there, the new foyer provides access to the upper office floors and the staff restaurant with a view of the inner courtyard. The new building marks a significant step towards modern working environments. With variable office configurations ranging from individual to

group offices, its room programme offers the opportunity to react flexibly to new work situations.

In the grid façade of the new building sections, a generous glass surface marks the entrance area and creates a visual connection to the neighbouring park area. The depth of the new façade level provides pleasant shading for the interior spaces. As an integrating element, it adapts to the historic Emscherhaus in terms of its grid structure and colour scheme. The green roof of the timber hybrid building is accessible and serves as a viewing platform for the city.