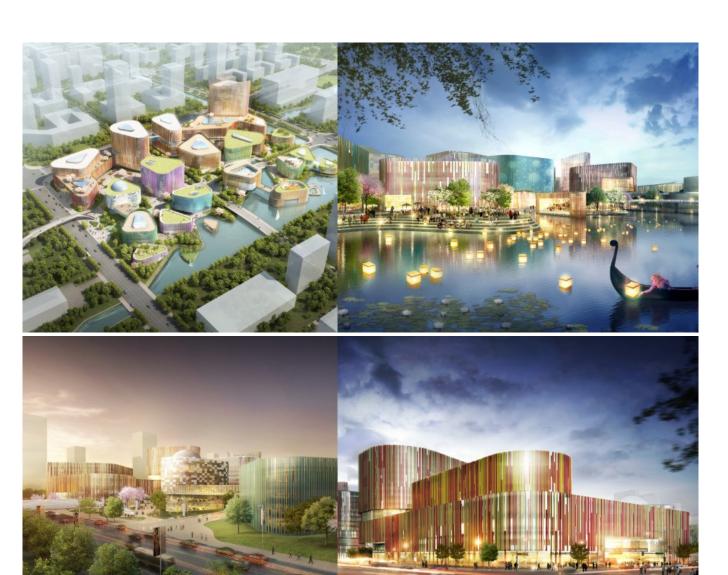

## Guangling New Town

The design of this new area in Guanling is based on the concept of single amorphous buildings which build together a harmonious city complex. The many qualities of the project is the integration of an artificial lakeside area in the south of the area. The development of height enable visual connections to the water over the hole area. The mix of work, living and shopping in combination with education, leisure and relaxation opportunities as well as temporary living in sky scraper contribute to a vitalisation of the hole area.