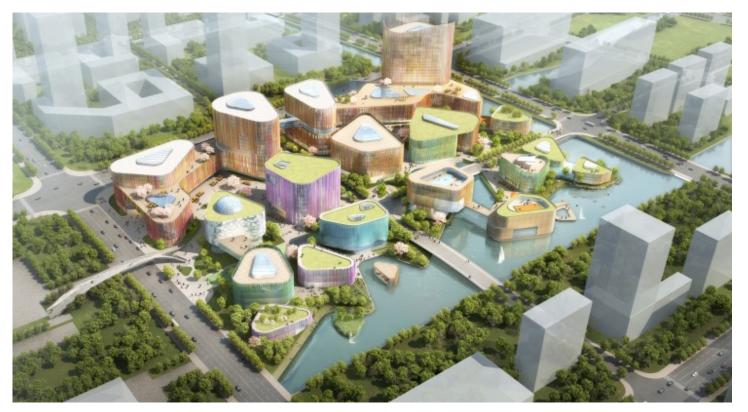

## Guangling New Town

The design of this new area in Guanling is based on the concept of single amorphous buildings which build together a harmonious city complex. The many qualities of the project is the integration of an artificial lakeside area in the south of the area. The development of height enable visual connections to the water over the hole area. The mix of work, living and shopping in combination with education, leisure and relaxation opportunities as well as temporary living in sky scraper contribute to a vitalisation of the hole area.