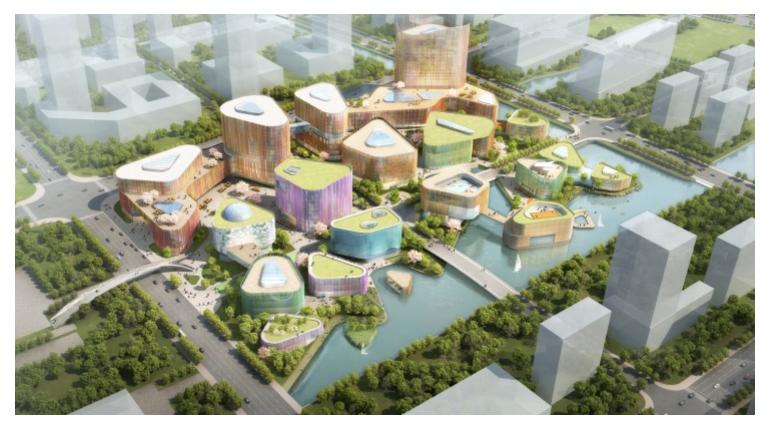

## Guangling New Town

The design of this new area in Guanling is based on the concept of single amorphous buildings which build together a harmonious city complex. The many qualities of the project is the integration of an artificial lakeside area in the south of the area. The development of height enable visual connections to the water over the hole area. The mix of work, living and shopping in combination with education, leisure and relaxation opportunities as well as temporary living in sky scraper contribute to a vitalisation of the hole area.