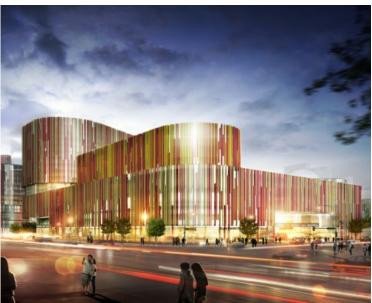

## Guangling New Town

The design of this new area in Guanling is based on the concept of single amorphous buildings which build together a harmonious city complex. The many qualities of the project is the integration of an artificial lakeside area in the south of the area. The development of height enable visual connections to the water over the hole area. The mix of work, living and shopping in combination with education, leisure and relaxation opportunities as well as temporary living in sky scraper contribute to a vitalisation of the hole area.