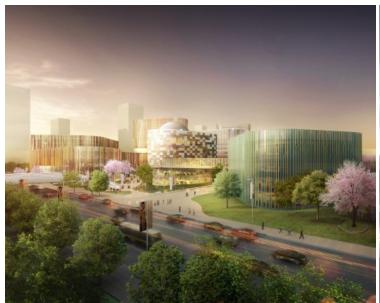

## Guangling New Town

The design of this new area in Guanling is based on the concept of single amorphous buildings which build together a harmonious city complex. The many qualities of the project is the integration of an artificial lakeside area in the south of the area. The development of height enable visual connections to the water over the hole area. The mix of work, living and shopping in combination with education, leisure and relaxation opportunities as well as temporary living in sky scraper contribute to a vitalisation of the hole area.