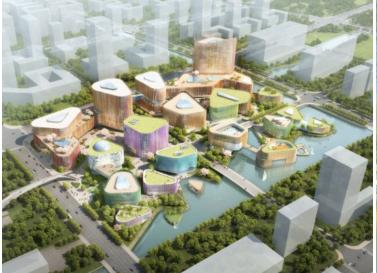

## Guangling New Town

The design of this new area in Guanling is based on the concept of single amorphous buildings which build together a harmonious city complex. The many qualities of the project is the integration of an artificial lakeside area in the south of the area. The development of height enable visual connections to the water over the hole area. The mix of work, living and shopping in combination with education, leisure and relaxation opportunities as well as temporary living in sky scraper contribute to a vitalisation of the hole area.