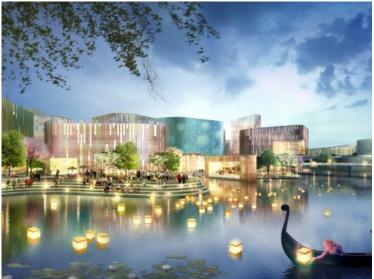

## Guangling New Town

The design of this new area in Guanling is based on the concept of single amorphous buildings which build together a harmonious city complex. The many qualities of the project is the integration of an artificial lakeside area in the south of the area. The development of height enable visual connections to the water over the hole area. The mix of work, living and shopping in combination with education, leisure and relaxation opportunities as well as temporary living in sky scraper contribute to a vitalisation of the hole area.