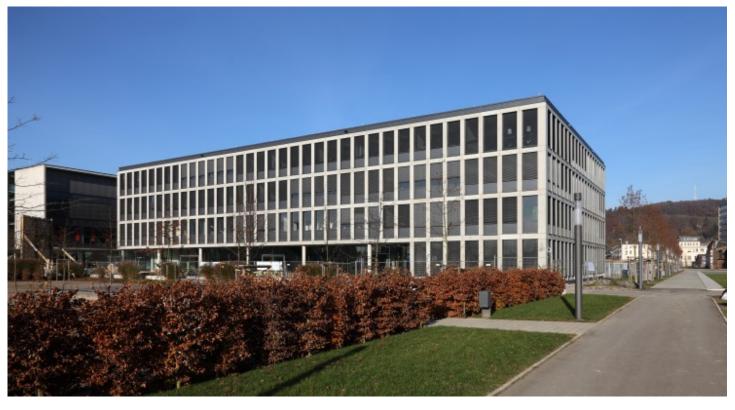

## Head Office for Able Group

The new building for the company's headquarters is designed as a simple three-storey cuboid, which surrounds a garden patio as well as a building-high, glass-roofed entrance hall. The façades are of a very reduced design, consisting primarily of a column-beam-structure and room-high windows. Despite that the patios inside surprise the visitor with great openness and transparency.

Due to the contaminated ground the store and plant rooms are located aboveground. On top of these rooms the garden patio forms a green centre and allows for an optimal illumination of the office floors, which can be used flexibly.