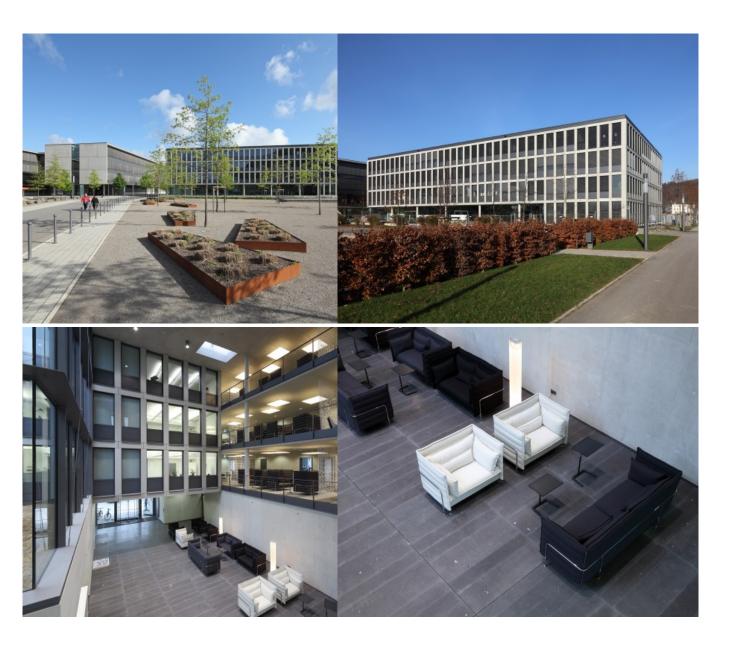

## Head Office for Able Group

The new building for the company's headquarters is designed as a simple three-storey cuboid, which surrounds a garden patio as well as a building-high, glass-roofed entrance hall. The façades are of a very reduced design, consisting primarily of a column-beam-structure and room-high windows. Despite that the patios inside surprise the visitor with great openness and transparency.

Due to the contaminated ground the store and plant rooms are located aboveground. On top of these rooms the garden patio forms a green centre and allows for an optimal illumination of the office floors, which can be used flexibly.