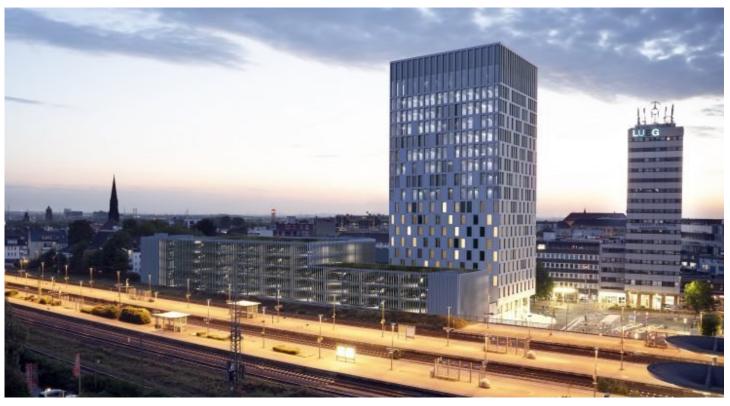

## High-rise Student Housing

The plot designated for the study is in an important location for urban planning, right next to Bochum main station on the corner of Universitätstraße and Südring. Currently the site contains a multi-storey car park which was built above a Second World War airraid shelter. Responding to the relatively small area of the plot and its special location, a new high-rise student residence with over 400 apartments has been designed. The car park will be demolished and the new building constructed on top of the underground structures.