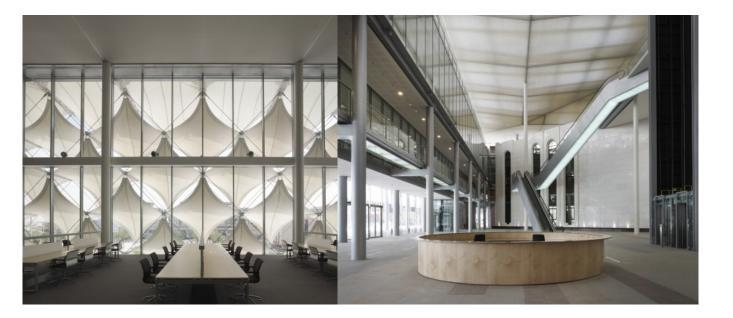

# King Fahad National Library

The symbolic cuboid shape of the new building surrounds the existing building on all sides, thus presenting the National Library as a new architectural image in the Riyadh cityscape without abandoning the old building, which now operates as an internal stack, making it the centre of knowledge within the new library as a whole. The square new building is covered by a filigree textile façade following traditional Middle Eastern architectural patterns and linking them with state of the art technology.

#### **Reading Landscape**

The entire former roof of the existing building, which occupies an extensive area, now provides a reading landscape flooded with light and offers a special atmosphere that will encourage the exchange of knowledge in this way. Inside – as if hidden in a treasure chest, a knowledge storehouse – are the book stacks. Visitors access the open-

access sections on the third floor of the new building via bridges from the reading area. Everything is covered by a new roof, punctuated by skylights under which white membranes gently distribute the light throughout the entire interior. The main entrance hall is on the ground floor, which also houses exhibition areas, a restaurant and a bookshop. A library area for women only, in which they can spend time without a burka, is provided on the first floor of the new south wing; this space is separated from the other building uses, and is also accessed separately.