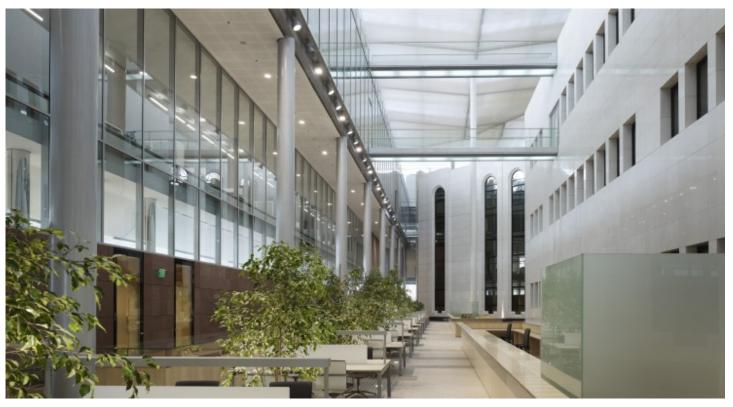

#### **Reading Landscape**

The entire former roof of the existing building, which occupies an extensive area, now provides a reading landscape flooded with light and offers a special atmosphere that will encourage the exchange of knowledge in this way. Inside – as if hidden in a treasure chest, a knowledge storehouse – are the book stacks. Visitors access the open-

access sections on the third floor of the new building via bridges from the reading area. Everything is covered by a new roof, punctuated by skylights under which white membranes gently distribute the light throughout the entire interior. The main entrance hall is on the ground floor, which also houses exhibition areas, a restaurant and a bookshop. A library area for women only, in which they can spend time without a burka, is provided on the first floor of the new south wing; this space is separated from the other building uses, and is also accessed separately.