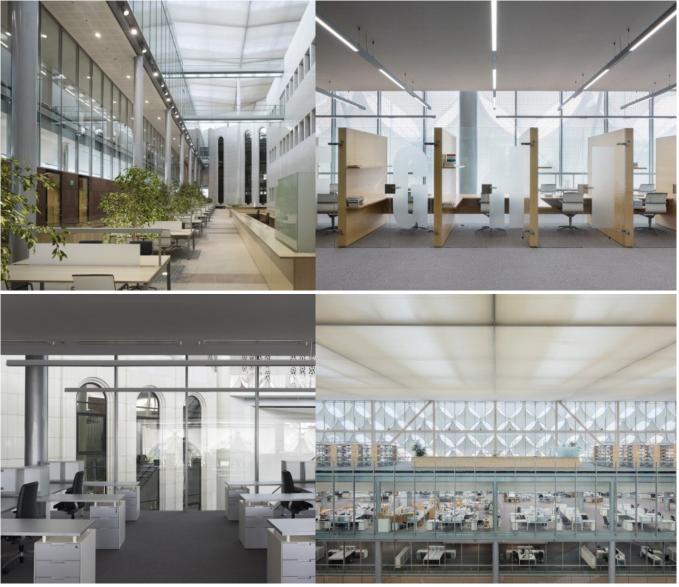

#### **Reading Landscape**

The entire former roof of the existing building, which occupies an extensive area, now provides a reading landscape flooded with light and offers a special atmosphere that will encourage the exchange of knowledge in this way. Inside – as if hidden in a treasure chest, a knowledge storehouse – are the book stacks. Visitors access the open-

access sections on the third floor of the new building via bridges from the reading area. Everything is covered by a new roof, punctuated by skylights under which white membranes gently distribute the light throughout the entire interior. The main entrance hall is on the ground floor, which also houses exhibition areas, a restaurant and a bookshop. A library area for women only, in which they can spend time without a burka, is provided on the first floor of the new south wing; this space is separated from the other building uses, and is also accessed separately.