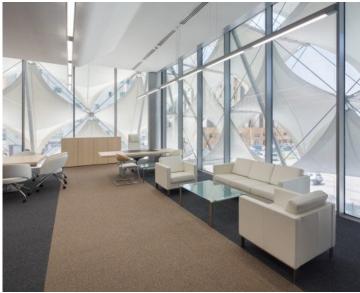

#### **Reading Landscape**

The entire former roof of the existing building, which occupies an extensive area, now provides a reading landscape flooded with light and offers a special atmosphere that will encourage the exchange of knowledge in this way. Inside – as if hidden in a treasure chest, a knowledge storehouse – are the book stacks. Visitors access the open-

access sections on the third floor of the new building via bridges from the reading area. Everything is covered by a new roof, punctuated by skylights under which white membranes gently distribute the light throughout the entire interior. The main entrance hall is on the ground floor, which also houses exhibition areas, a restaurant and a bookshop. A library area for women only, in which they can spend time without a burka, is provided on the first floor of the new south wing; this space is separated from the other building uses, and is also accessed separately.