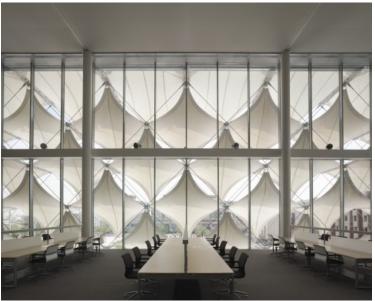

## **Reading Landscape**

The entire former roof of the existing building, which occupies an extensive area, now provides a reading landscape flooded with light and offers a special atmosphere that will encourage the exchange of knowledge in this way. Inside – as

if hidden in a treasure chest, a knowledge storehouse – are the book stacks. Visitors access the open-access sections on the third floor of the new building via bridges from the reading area. Everything is covered by a new roof, punctuated by skylights under which white membranes gently distribute the light throughout the entire interior. The main entrance hall is on the ground floor, which also houses exhibition areas, a restaurant and a bookshop. A library area for women only, in which they can spend time without a burka, is provided on the first floor of the new south wing; this space is separated from the other building uses, and is also accessed separately.