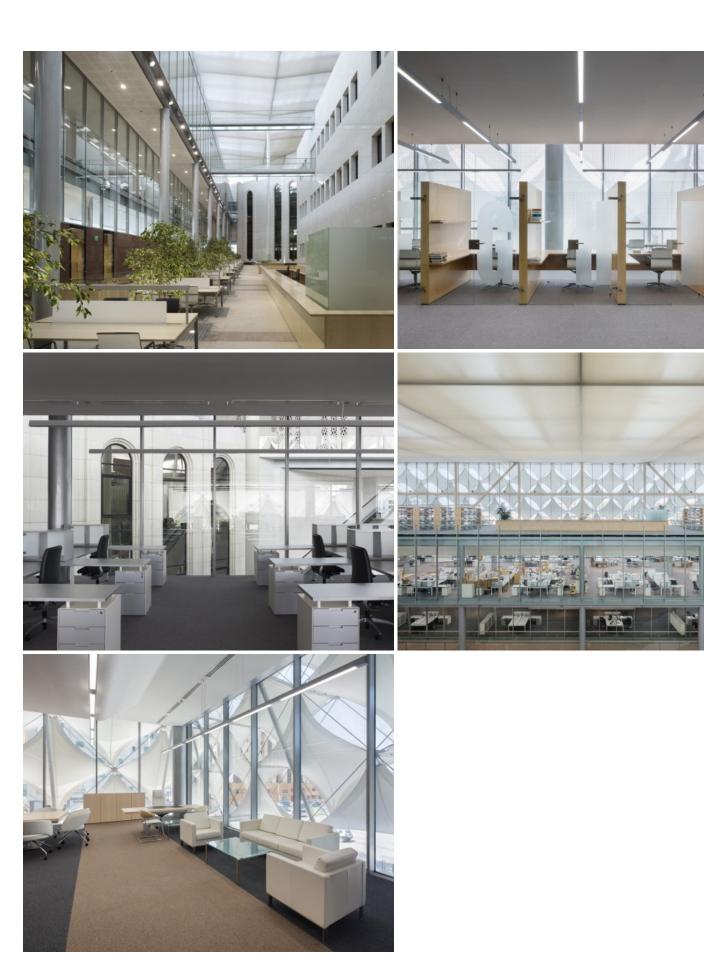

## **Reading Landscape**

The entire former roof of the existing building, which occupies an extensive area, now provides a reading landscape flooded with light and offers a special atmosphere that will encourage the exchange of knowledge in this way. Inside – as

if hidden in a treasure chest, a knowledge storehouse – are the book stacks. Visitors access the open-access sections on the third floor of the new building via bridges from the reading area. Everything is covered by a new roof, punctuated by skylights under which white membranes gently distribute the light throughout the entire interior. The main entrance hall is on the ground floor, which also houses exhibition areas, a restaurant and a bookshop. A library area for women only, in which they can spend time without a burka, is provided on the first floor of the new south wing; this space is separated from the other building uses, and is also accessed separately.