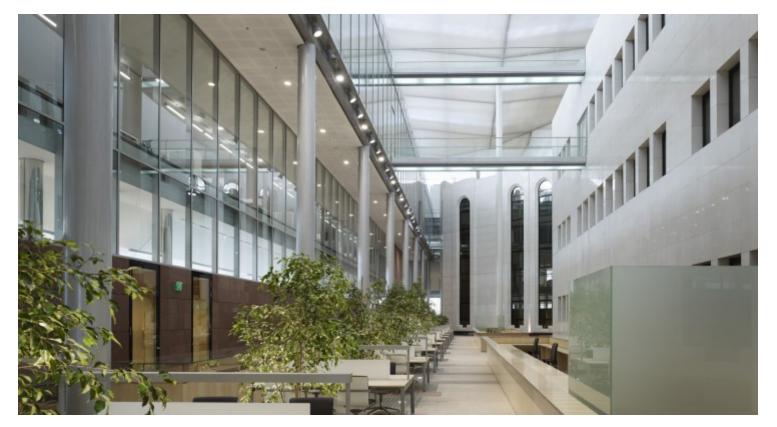

## **Reading Landscape**

The entire former roof of the existing building, which occupies an extensive area, now provides a reading landscape flooded with light and offers a special atmosphere that will encourage the exchange of knowledge in this way. Inside – as

if hidden in a treasure chest, a knowledge storehouse – are the book stacks. Visitors access the open-access sections on the third floor of the new building via bridges from the reading area. Everything is covered by a new roof, punctuated by skylights under which white membranes gently distribute the light throughout the entire interior. The main entrance hall is on the ground floor, which also houses exhibition areas, a restaurant and a bookshop. A library area for women only, in which they can spend time without a burka, is provided on the first floor of the new south wing; this space is separated from the other building uses, and is also accessed separately.