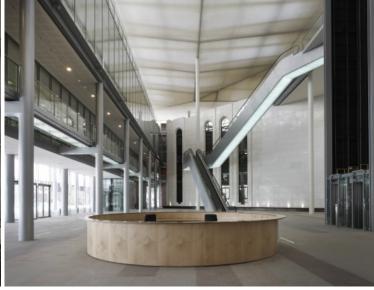

if hidden in a treasure chest, a knowledge storehouse – are the book stacks. Visitors access the open-access sections on the third floor of the new building via bridges from the reading area. Everything is covered by a new roof, punctuated by skylights under which white membranes gently distribute the light throughout the entire interior. The main entrance hall is on the ground floor, which also houses exhibition areas, a restaurant and a bookshop. A library area for women only, in which they can spend time without a burka, is provided on the first floor of the new south wing; this space is separated from the other building uses, and is also accessed separately.