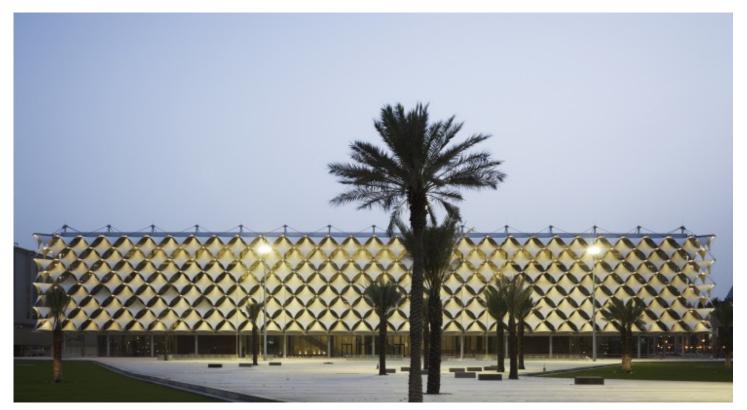

## Façade

The key element of the façade was developed especially for the new building. It is a cladding made up of rhomboid textile awnings, marked by its play with revealing and concealing. Inserted white membranes, supported by a three-dimensional, tensile-stressed steel cable structure, act as sunshades and interpret the Arabian tent structure tradition in a modern, technological way. This sequence of old and new creates a uniform and prestigious overall architectural appearance with characteristic styling. At night the façade glows in a soft white light and becomes the city's cultural lighthouse.