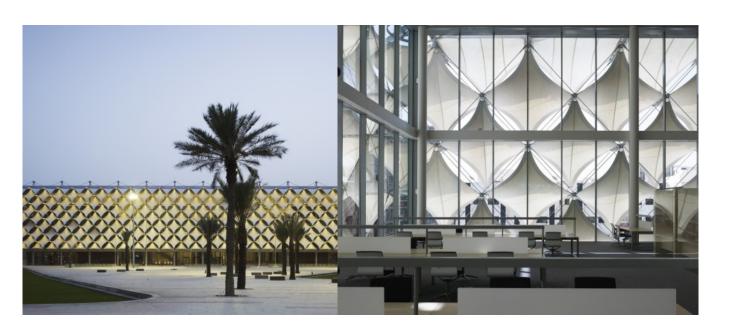

## Interior Design

The entire former roof of the existing building, which occupies an extensive area, now provides a reading landscape flooded with light and offers a special atmosphere that

will encourage the exchange of knowledge in this way. Inside – as if hidden in a treasure chest, a knowledge storehouse – are the book stacks. Visitors access the open-access sections on the third floor of the new building via bridges from the reading area. Everything is covered by a new roof, punctuated by skylights under which white membranes gently distribute the light throughout the entire interior.

## Façade

The key element of the façade was developed especially for the new building. It is a cladding made up of rhomboid textile awnings, marked by its play with revealing and concealing. Inserted white membranes, supported by a three-dimensional, tensile-stressed steel cable structure, act as sunshades and interpret the Arabian tent structure tradition in a modern, technological way. This sequence of old and new creates a uniform and prestigious overall architectural appearance with characteristic styling. At night the façade glows in a soft white light and becomes the city's cultural lighthouse.