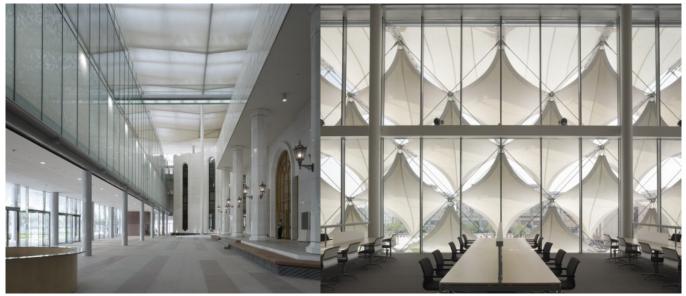

## Interior Design

The entire former roof of the existing building, which occupies an extensive area, now provides a reading landscape flooded with light and offers a special atmosphere that

will encourage the exchange of knowledge in this way. Inside – as if hidden in a treasure chest, a knowledge storehouse – are the book stacks. Visitors access the open-access sections on the third floor of the new building via bridges from the reading area. Everything is covered by a new roof, punctuated by skylights under which white membranes gently distribute the light throughout the entire interior.

## Façade

The key element of the façade was developed especially for the new building. It is a cladding made up of rhomboid textile awnings, marked by its play with revealing and concealing. Inserted white membranes, supported by a three-dimensional, tensile-stressed steel cable structure, act as sunshades and interpret the Arabian tent structure tradition in a modern, technological way. This sequence of old and new creates a uniform and prestigious overall architectural appearance with characteristic styling. At night the façade glows in a soft white light and becomes the city's cultural lighthouse.