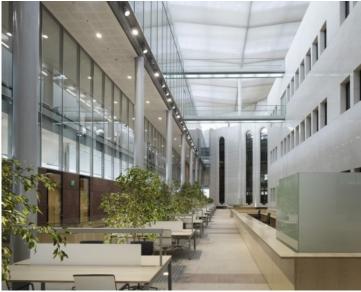

## Interior Design

The entire former roof of the existing building, which occupies an extensive area, now provides a reading landscape flooded with light and offers a special atmosphere that

will encourage the exchange of knowledge in this way. Inside – as if hidden in a treasure chest, a knowledge storehouse – are the book stacks. Visitors access the open-access sections on the third floor of the new building via bridges from the reading area. Everything is covered by a new roof, punctuated by skylights under which white membranes gently distribute the light throughout the entire interior.