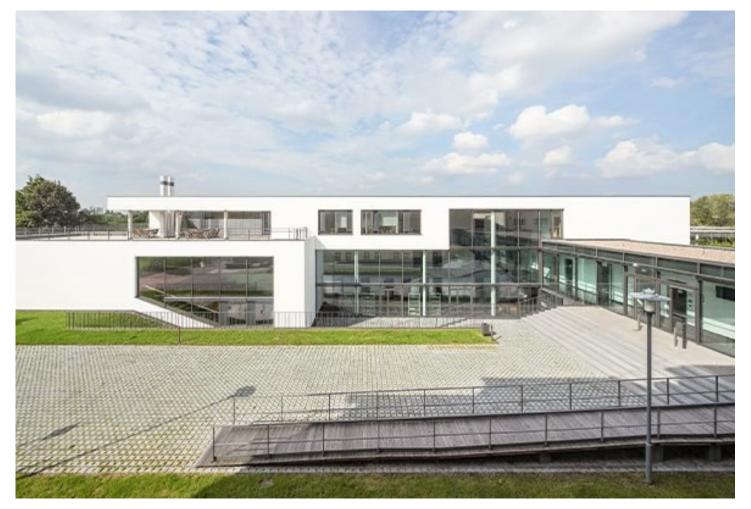

## Lecture Theatre and Laboratory Building for University of Applied Sciences, Erfurt Landscape architecture

The design's characteristic feature is the connection of the buildings with the surrounding landscape. An elongated glazed entrance hall and a courtyard, which is lowered by seating steps, link the sleek, cubic new building with the two existing buildings. Hence, the open arrangement of spaces forms a unity with the outlying area, which is designed as an educational green park.