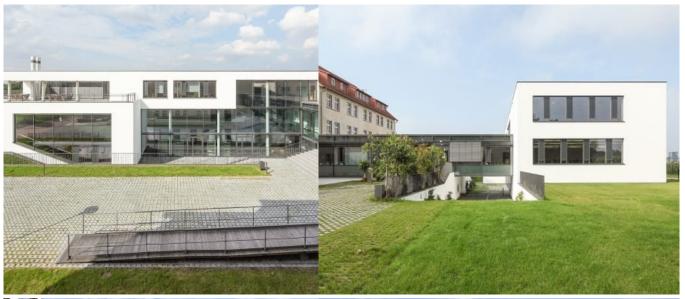

## Lecture Theatre and Laboratory Building for University of Applied Sciences, Erfurt Landscape architecture

The design's characteristic feature is the connection of the buildings with the surrounding landscape. An elongated glazed entrance hall and a courtyard, which is lowered by seating steps, link the sleek, cubic new building with the two existing buildings. Hence, the open arrangement of spaces forms a unity with the outlying area, which is designed as an educational green park.