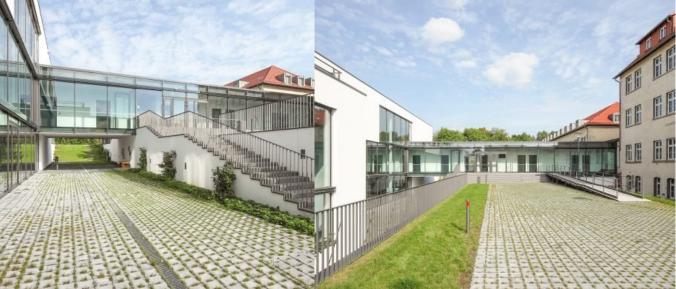

## Lecture Theatre and Laboratory Building for University of Applied Sciences, Erfurt Landscape architecture

The design's characteristic feature is the connection of the buildings with the surrounding landscape. An elongated glazed entrance hall and a courtyard, which is lowered by seating steps, link the sleek, cubic new building with the two existing buildings. Hence, the open arrangement of spaces forms a unity with the outlying area, which is designed as an educational green park.