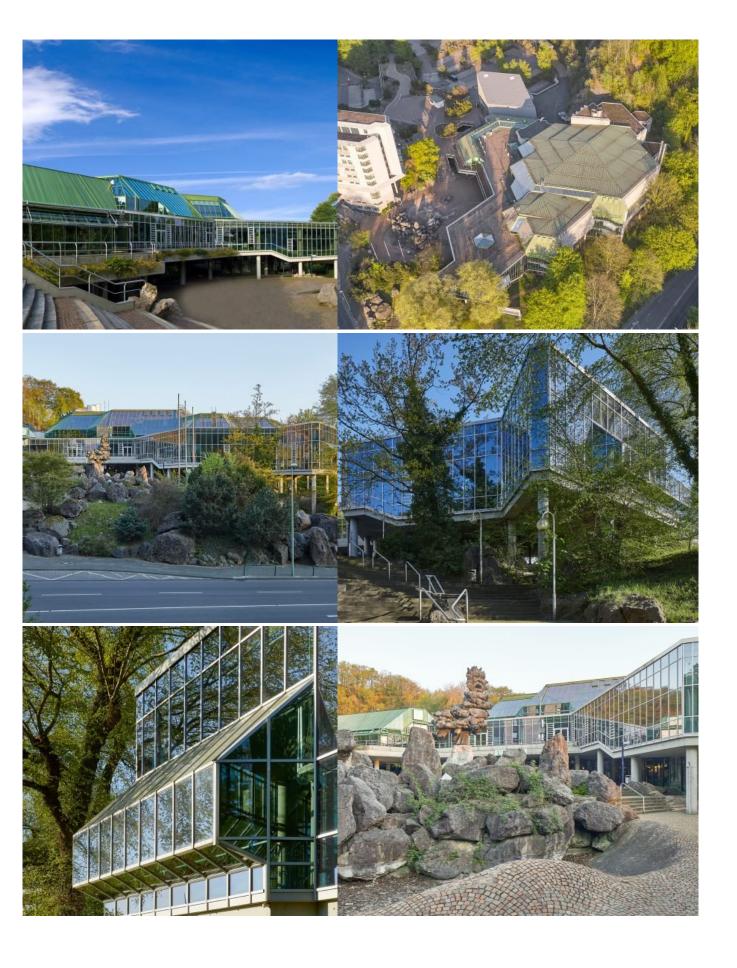

## Municipal Hall and Hotel

The municipal hall, as well as the hotel belonging to it, are located on the site of a former quarry and were built in the front of the site so that the cliff oval, with its park, recreation and activity areas, is retained and the municipal hall, with its foyer and expansive glazed surfaces, opens up toward the city. The municipal hall responds to the cliff-like landscape by following the terraced topography. All areas accommodating the main services are located next to the central forum.