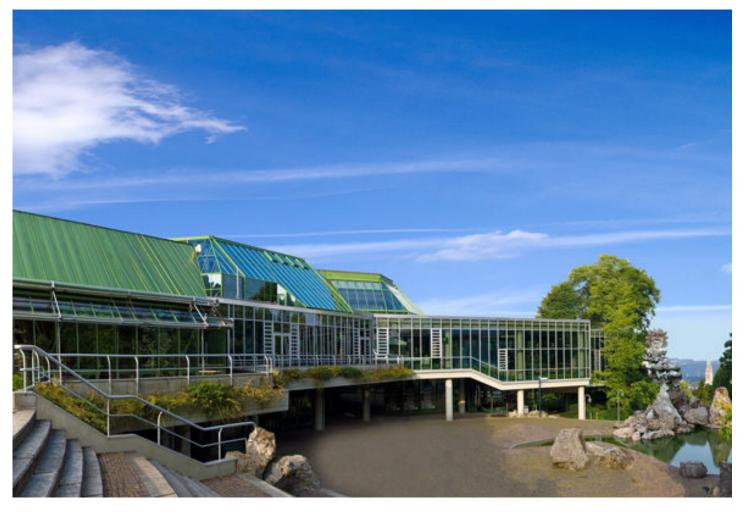

## Municipal Hall and Hotel

The municipal hall, as well as the hotel belonging to it, are located on the site of a former quarry and were built in the front of the site so that the cliff oval, with its park, recreation and activity areas, is retained and the municipal hall, with its foyer and expansive glazed surfaces, opens up toward the city. The municipal hall responds to the cliff-like landscape by following the terraced topography. All areas accommodating the main services are located next to the central forum.