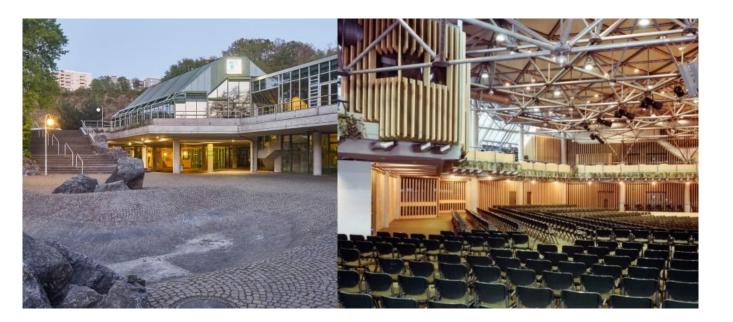

## Municipal Hall and Hotel

The municipal hall, as well as the hotel belonging to it, are located on the site of a former quarry and were built in the front of the site so that the cliff oval, with its park, recreation and activity areas, is retained and the municipal hall, with its foyer and expansive glazed surfaces, opens up toward the city. The municipal hall responds to the cliff-like landscape by following the terraced topography. All areas accommodating the main services are located next to the central forum.