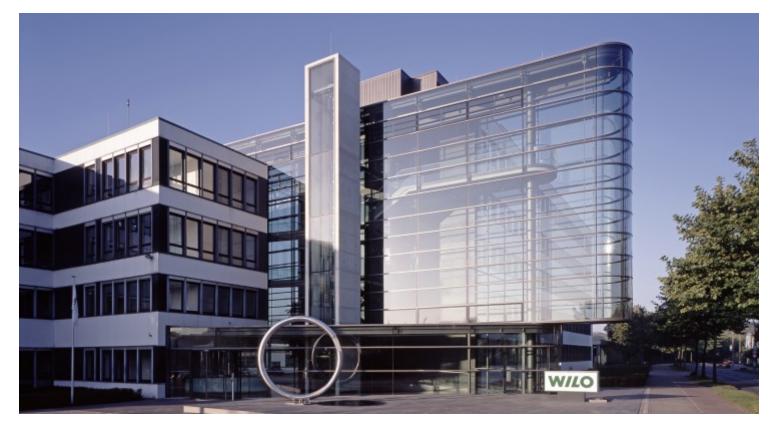

## New Main Entrance for the WILO SE

A highly transparent connecting element, the filigree steel construction joins two pre-existing buildings into one while its rounded form extends far into the street. The facade was conceived as a complex tensile construction; free of stairs, landings and ramps, the environmentally-friendly, geothermic glass covering looks as though it were floating.

The ground floor of the building expands around a triangular reception area and showroom, creating a coherent path for visitors and benefiting the space with an impressive main entrance, reception, exhibition area and a central development at the renowned, international company's headquarters.