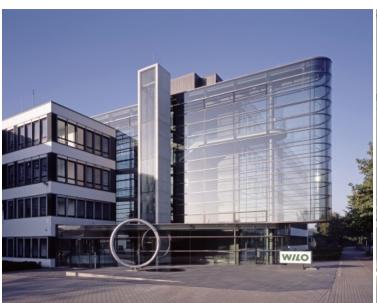

## New Main Entrance for the WILO SE

A highly transparent connecting element, the filigree steel construction joins two pre-existing buildings into one while its rounded form extends far into the street. The facade was conceived as a complex tensile construction; free of stairs, landings and ramps, the environmentally-friendly, geothermic glass covering looks as though it were floating.

The ground floor of the building expands around a triangular reception area and showroom, creating a coherent path for visitors and benefiting the space with an impressive main entrance, reception, exhibition area and a central development at the renowned, international company's headquarters.