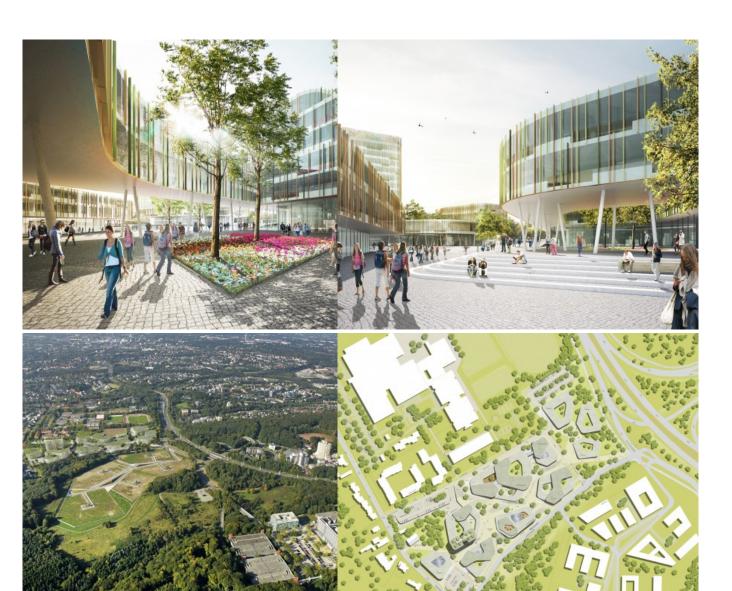

## North Rhine-Westphalia Health Campus

The conceptual approach was inspired by flowers and the natural scenery of parks and led to a design of various detached organic shaped buildings placed freely into the landscape. The outcome of this is an dynamic space in between full of atmosphere. The compositions natural character mediates balance and health and it's openness reflects the enthusiasm for research, teaching and learning.