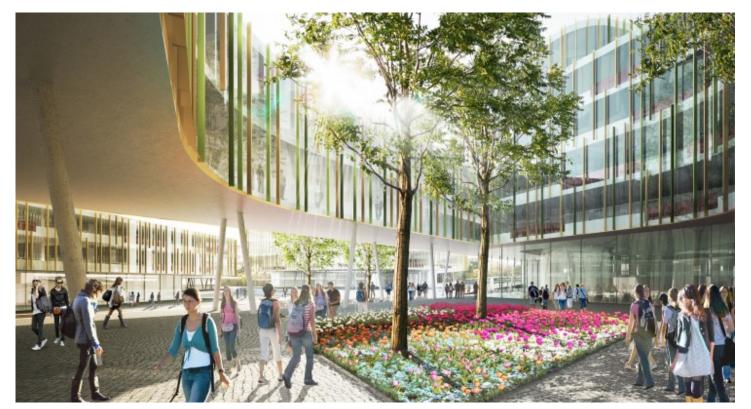

## North Rhine-Westphalia Health Campus

The conceptual approach was inspired by flowers and the natural scenery of parks and led to a design of various detached organic shaped buildings placed freely into the landscape. The outcome of this is an dynamic space in between full of atmosphere. The compositions natural character mediates balance and health and it's openness reflects the enthusiasm for research, teaching and learning.