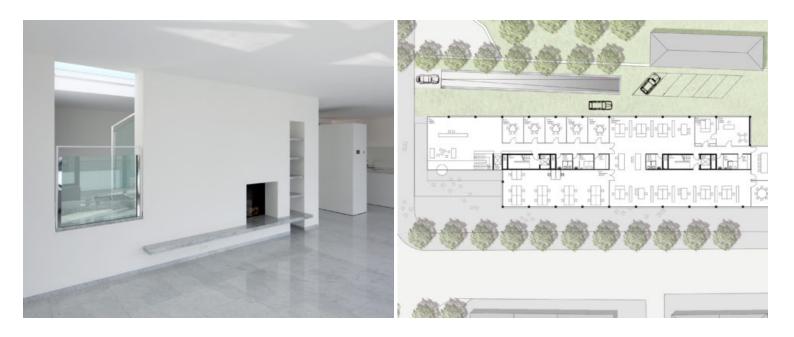

### Ascona

Comfortable flats with a view of Lake Maggiore

The residential and commercial building is situated in a sophisticated urban development location – directly on the historical centre of Ascona. With an elongated cuboid, the project attaches to the preexisting structure, continuing its form as part of the urban development. However, the deliberately chosen clear and skeletal structure created a strong contrast to the surroundings. The public colonnade along the road rises to a height of three storeys. On the ground floor and first floor are the premises of UBS Bank, the main tenant of the house, a piano bar and two shops. Further office space is located on the first and second floors, which can also be flexibly designed thanks to the three-flush floor plan and the selected axial dimension. The third floor comprises six apartments ranging in size from 50 to 190 m<sup>2</sup>. Each apartment has a separate access to the attic and thus to its own roof terrace with a view of Lake Maggiore.