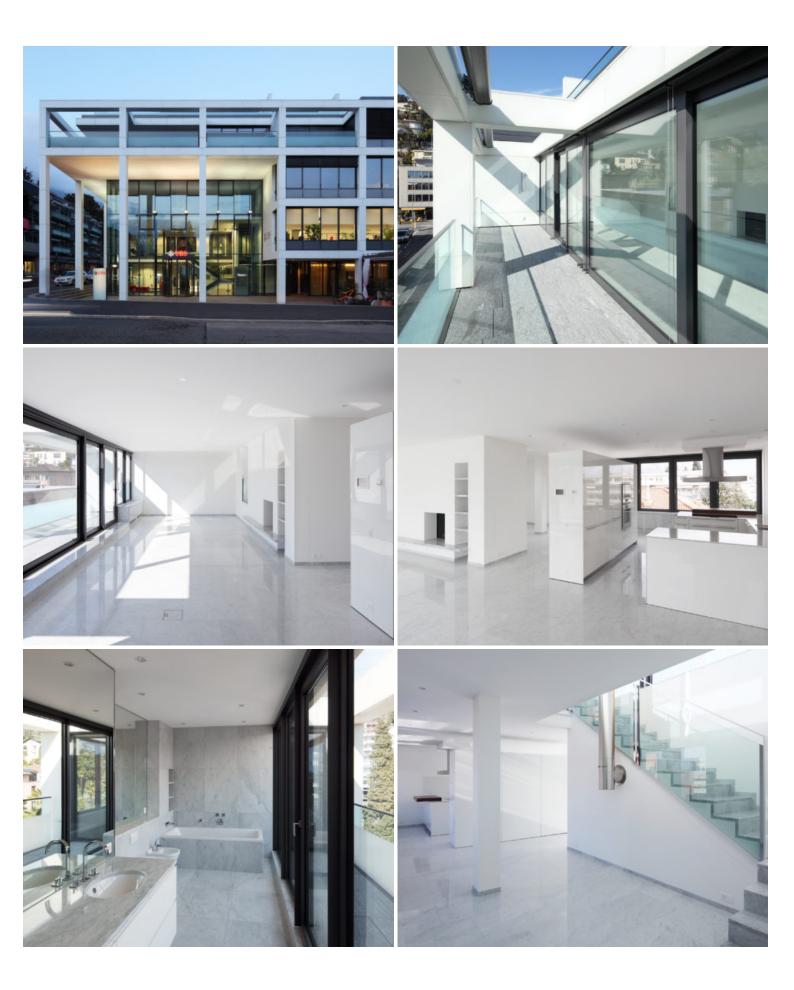

### Ascona

Comfortable flats with a view of Lake Maggiore

The residential and commercial building is situated in a sophisticated urban development location – directly on the historical centre of Ascona. With an elongated cuboid, the project attaches to the preexisting structure, continuing its form as part of the urban development. However, the deliberately chosen clear and skeletal structure created a strong contrast to the surroundings. The public colonnade along the road rises to a height of three storeys. On the ground floor and first floor are the premises of UBS Bank, the main tenant of the house, a piano bar and two shops. Further office space is located on the first and second floors, which can also be flexibly designed thanks to the three-flush floor plan and the selected axial dimension. The third floor comprises six apartments ranging in size from 50 to 190 m<sup>2</sup>. Each apartment has a separate access to the attic and thus to its own roof terrace with a view of Lake Maggiore.