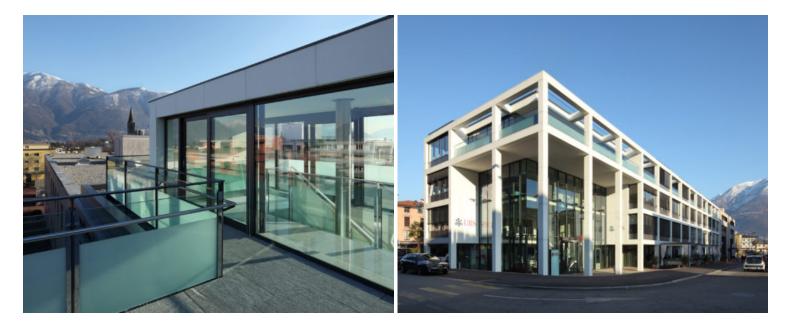

### Ascona

Comfortable flats with a view of Lake Maggiore

The residential and commercial building is situated in a sophisticated urban development location – directly on the historical centre of Ascona. With an elongated cuboid, the project attaches to the preexisting structure, continuing its form as part of the urban development. However, the deliberately chosen clear and skeletal structure created a strong contrast to the surroundings. The public colonnade along the road rises to a height of three storeys. On the ground floor and first floor are the premises of UBS Bank, the main tenant of the house, a piano bar and two shops. Further office space is located on the first and second floors, which can also be flexibly designed thanks to the three-flush floor plan and the selected axial dimension. The third floor comprises six apartments ranging in size from 50 to 190 m<sup>2</sup>. Each apartment has a separate access to the attic and thus to its own roof terrace with a view of Lake Maggiore.