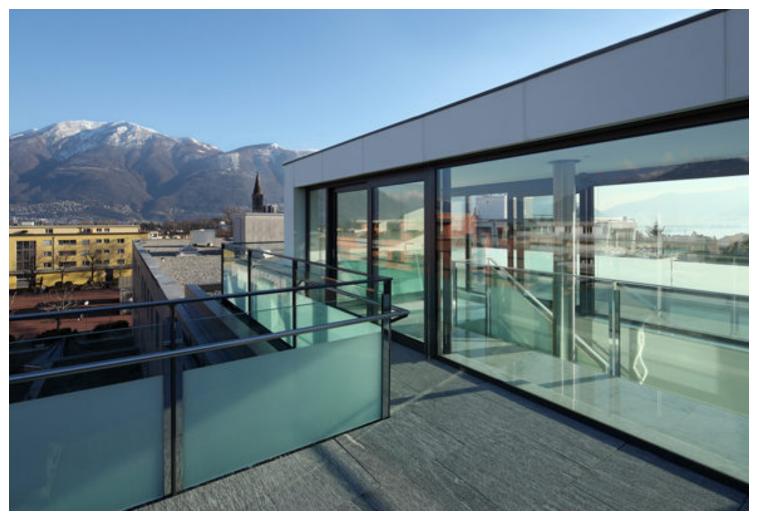

### Ascona

Comfortable flats with a view of Lake Maggiore

The residential and commercial building is situated in a sophisticated urban development location – directly on the historical centre of Ascona. With an elongated cuboid, the project attaches to the preexisting structure, continuing its form as part of the urban development. However, the deliberately chosen clear and skeletal structure created a strong contrast to the surroundings. The public colonnade along the road rises to a height of three storeys. On the ground floor and first floor are the premises of UBS Bank, the main tenant of the house, a piano bar and two shops. Further office space is located on the first and second floors, which can also be flexibly designed thanks to the three-flush floor plan and the selected axial dimension. The third floor comprises six apartments ranging in size from 50 to 190 m<sup>2</sup>. Each apartment has a separate access to the attic and thus to its own roof terrace with a view of Lake Maggiore.