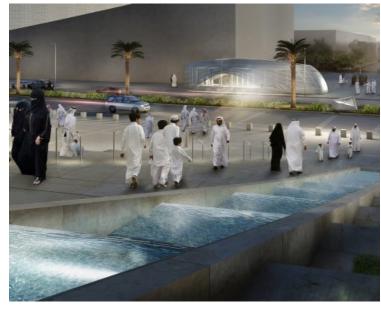

## Olaya Metro Station in Riyadh

In order to improve the quality of life, a new metro system for the Saudi Arabian capital will be created. Gerber Architekten won the competition for the Metro Station in 2012. The design of the station reinterprets the Arabian desert landscape, recalls a minimalist dune and thus establishes a dialogue between tradition and future. This new oasis becomes a communicative meeting place of the city. The sculptural form creates a park which gradually rises upwards in gentle waves to become the roof of the Metro Station. This dune park will answer the pressing need for more green urban space in Riyadh.

The Olaya Metro Station offers the city of Riyadh the amenities of a major transportation hub together with

public gardens. A symbiosis is formed between the two: the dune park benefiting from accessibility by public transportation, while the Olaya Metro Station gains a significant destination in the form of the gardens. This public space provides a spacious landscape with graceful paved areas all naturally shaded by palm trees combined with water features, picnic areas, seating amphitheatres, wireless internet coverage and a terraced terrain for sitting or strolling. For the first time an urban city space will be accessible by public transport; combined with the landscape architecture (also by Gerber Architekten), the overall concept of the Olaya Metro Station mediates between traditional and modern elements and creates an inclusive urban public space.