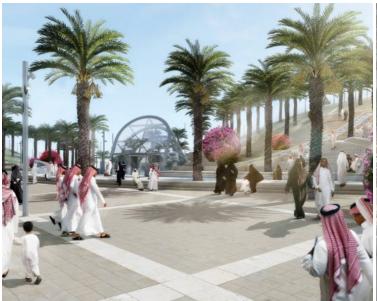

The Olaya Metro Station offers the city of Riyadh the amenities of a major transportation hub together with

public gardens. A symbiosis is formed between the two: the dune park benefiting from accessibility by public transportation, while the Olaya Metro Station gains a significant destination in the form of the gardens. This public space provides a spacious landscape with graceful paved areas all naturally shaded by palm trees combined with water features, picnic areas, seating amphitheatres, wireless internet coverage and a terraced terrain for sitting or strolling. For the first time an urban city space will be accessible by public transport; combined with the landscape architecture (also by Gerber Architekten), the overall concept of the Olaya Metro Station mediates between traditional and modern elements and creates an inclusive urban public space.