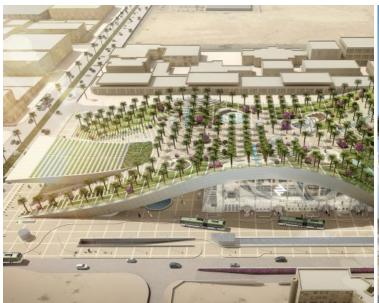

## Olaya Metro Station in Riyadh

In order to improve the quality of life, a new metro system for the Saudi Arabian capital will be created. Gerber Architekten won the competition for the Metro Station in 2012. The design of the station reinterprets the Arabian desert landscape, recalls a minimalist dune and thus establishes a dialogue between tradition and future. This new oasis becomes a communicative meeting place of the city. The sculptural form creates a park which gradually rises upwards in gentle waves to become the roof of the Metro Station. This dune park will answer the pressing need for more green urban space in Riyadh.

The Olaya Metro Station offers the city of Riyadh the amenities of a major transportation hub together with

public gardens. A symbiosis is formed between the two: the dune park benefiting from accessibility by public transportation, while the Olaya Metro Station gains a significant destination in the form of the gardens. This public space provides a spacious landscape with graceful paved areas all naturally shaded by palm trees combined with water features, picnic areas, seating amphitheatres, wireless internet coverage and a terraced terrain for sitting or strolling. For the first time an urban city space will be accessible by public transport; combined with the landscape architecture (also by Gerber Architekten), the overall concept of the Olaya Metro Station mediates between traditional and modern elements and creates an inclusive urban public space.