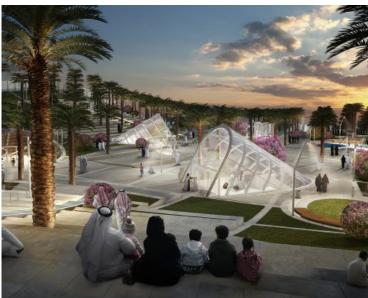

## Olaya Metro Station in Riyadh

In order to improve the quality of life, a new metro system for the Saudi Arabian capital will be created. Gerber Architekten won the competition for the Metro Station in 2012. The design of the station reinterprets the Arabian desert landscape, recalls a minimalist dune and thus establishes a dialogue between tradition and future. This new oasis becomes a communicative meeting place of the city. The sculptural form creates a park which gradually rises upwards in gentle waves to become the roof of the Metro Station. This dune park will answer the pressing need for more green urban space in Riyadh.

The Olaya Metro Station offers the city of Riyadh the amenities of a major transportation hub together with

public gardens. A symbiosis is formed between the two: the dune park benefiting from accessibility by public transportation, while the Olaya Metro Station gains a significant destination in the form of the gardens. This public space provides a spacious landscape with graceful paved areas all naturally shaded by palm trees combined with water features, picnic areas, seating amphitheatres, wireless internet coverage and a terraced terrain for sitting or strolling. For the first time an urban city space will be accessible by public transport; combined with the landscape architecture (also by Gerber Architekten), the overall concept of the Olaya Metro Station mediates between traditional and modern elements and creates an inclusive urban public space.