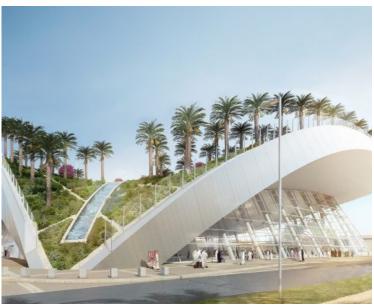

## Olaya Metro Station in Riyadh

In order to improve the quality of life, a new metro system for the Saudi Arabian capital will be created. Gerber Architekten won the competition for the Metro Station in 2012. The design of the station reinterprets the Arabian desert landscape, recalls a minimalist dune and thus establishes a dialogue between tradition and future. This new oasis becomes a communicative meeting place of the city. The sculptural form creates a park which gradually rises upwards in gentle waves to become the roof of the Metro Station. This dune park will answer the pressing need for more green urban space in Riyadh.

The Olaya Metro Station offers the city of Riyadh the amenities of a major transportation hub together with

public gardens. A symbiosis is formed between the two: the dune park benefiting from accessibility by public transportation, while the Olaya Metro Station gains a significant destination in the form of the gardens. This public space provides a spacious landscape with graceful paved areas all naturally shaded by palm trees combined with water features, picnic areas, seating amphitheatres, wireless internet coverage and a terraced terrain for sitting or strolling. For the first time an urban city space will be accessible by public transport; combined with the landscape architecture (also by Gerber Architekten), the overall concept of the Olaya Metro Station mediates between traditional and modern elements and creates an inclusive urban public space.