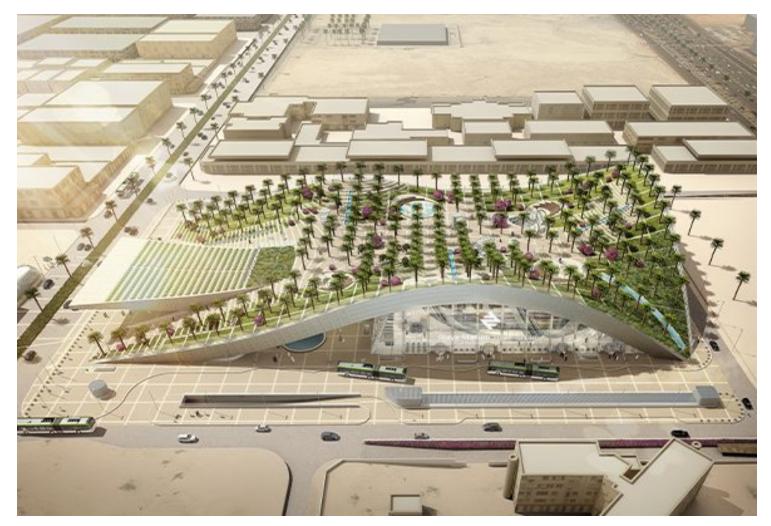

## Olaya Metro Station in Riyadh

In order to improve the quality of life, a new metro system for the Saudi Arabian capital will be created. Gerber Architekten won the competition for the Metro Station in 2012. The design of the station reinterprets the Arabian desert landscape, recalls a minimalist dune and thus establishes a dialogue between tradition and future. This new oasis becomes a communicative meeting place of the city. The sculptural form creates a park which gradually rises upwards in gentle waves to become the roof of the Metro Station. This dune park will answer the pressing need for more green urban space in Riyadh.

The Olaya Metro Station offers the city of Riyadh the amenities of a major transportation hub together with

public gardens. A symbiosis is formed between the two: the dune park benefiting from accessibility by public transportation, while the Olaya Metro Station gains a significant destination in the form of the gardens. This public space provides a spacious landscape with graceful paved areas all naturally shaded by palm trees combined with water features, picnic areas, seating amphitheatres, wireless internet coverage and a terraced terrain for sitting or strolling. For the first time an urban city space will be accessible by public transport; combined with the landscape architecture (also by Gerber Architekten), the overall concept of the Olaya Metro Station mediates between traditional and modern elements and creates an inclusive urban public space.