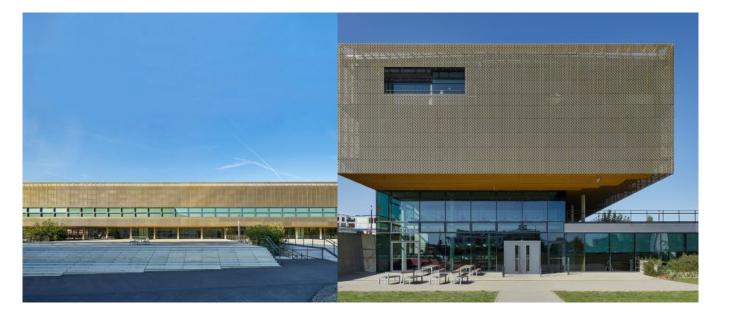

> Interior Design

The design, which features an elongated, narrow building, connects the S-Bahn transit station at Riedbergallee to the north of the premises with the round, 3.5 metres lower Max-von-Laue-Straße road to the south. Ground-level entrance is possible from both the north and south ends of the lower floor thanks to a two-storey foyer, which extends over the entire length of the building and opens to generous windows to the east. The foyer is the main backbone of the structure as it connects the buildings' various purposes. Visitors entering the building from the south can walk directly into the six

The cafeteria faces the campus to the south and rises in terraces to the upper level entrance, which is connected by bridges to the eastern plaza. The library is housed in a quiet location on the first and second floors and is accessible via a single-flight staircase from the northern entrance.

The lecture halls, like the structures integrated into the plaza area, are covered in natural stone while the two-storey, cantilevered library is clad in metal panels that continue down the entire west façade to the lowest level. An irregular perforation in the metal façade makes it seem semi-transparent, translucent or opaque.