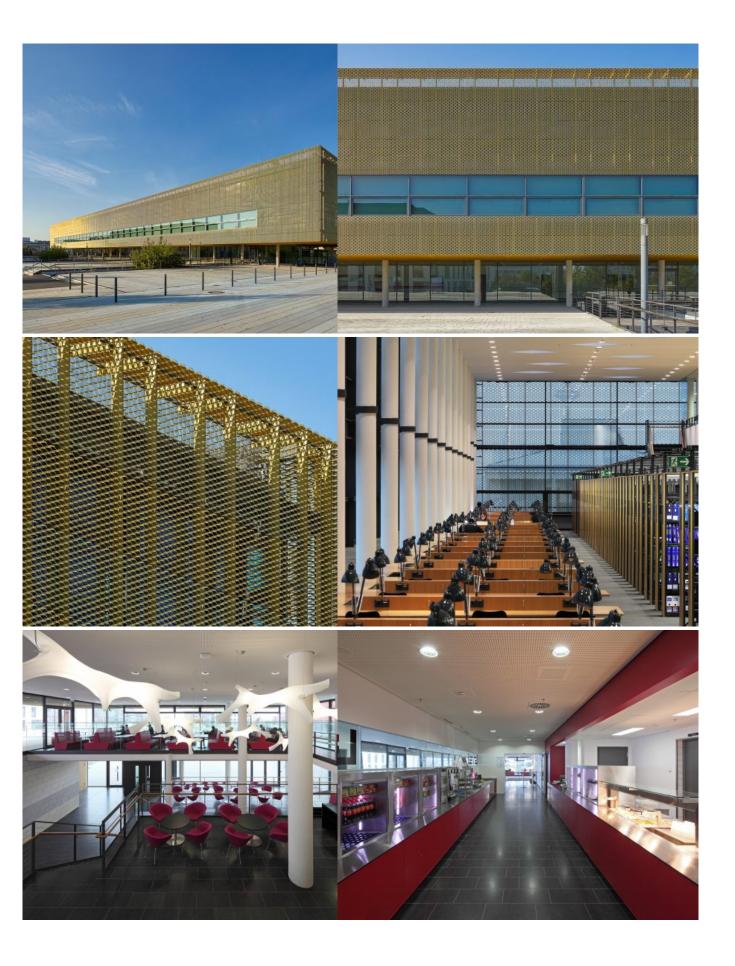

> Interior Design

The design, which features an elongated, narrow building, connects the S-Bahn transit station at Riedbergallee to the north of the premises with the round, 3.5 metres lower Max-von-Laue-Straße road to the south. Ground-level entrance is possible from both the north and south ends of the lower floor thanks to a two-storey foyer, which extends over the entire length of the building and opens to generous windows to the east. The foyer is the main backbone of the structure as it connects the buildings' various purposes. Visitors entering the building from the south can walk directly into the six

lecture halls extending eastward under the walkable area on the square. Garden courtyards provide the lecture theatres with light and air. This significantly reduces the building's visible mass in favour of a generously sized outdoor area structured by inlaid garden courtyards and broad outdoors stairways.

The cafeteria faces the campus to the south and rises in terraces to the upper level entrance, which is connected by bridges to the eastern plaza. The library is housed in a quiet location on the first and second floors and is accessible via a single-flight staircase from the northern entrance.

The lecture halls, like the structures integrated into the plaza area, are covered in natural stone while the two-storey, cantilevered library is clad in metal panels that continue down the entire west façade to the lowest level. An irregular perforation in the metal façade makes it seem semi-transparent, translucent or opaque.