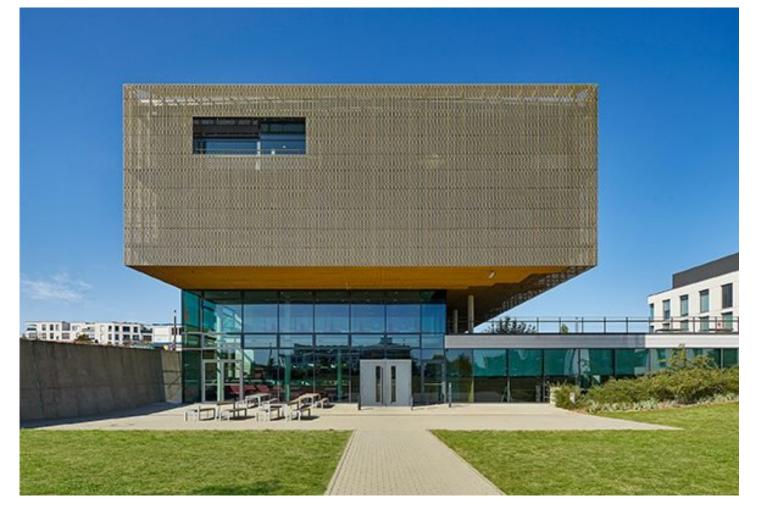

## Central Building of the Goethe University

With its six classrooms, a large conference area, library and a cafeteria, the Central Building serves the entire campus and is an integral part of expansion plans for Riedberg, the campus for natural sciences.

The lecture halls, like the structures integrated into the plaza area, are covered in natural stone while the two-storey, cantilevered library is clad in metal panels that continue down the entire west façade to the lowest level. An irregular perforation in the metal façade makes it seem semi-transparent, translucent or opaque.