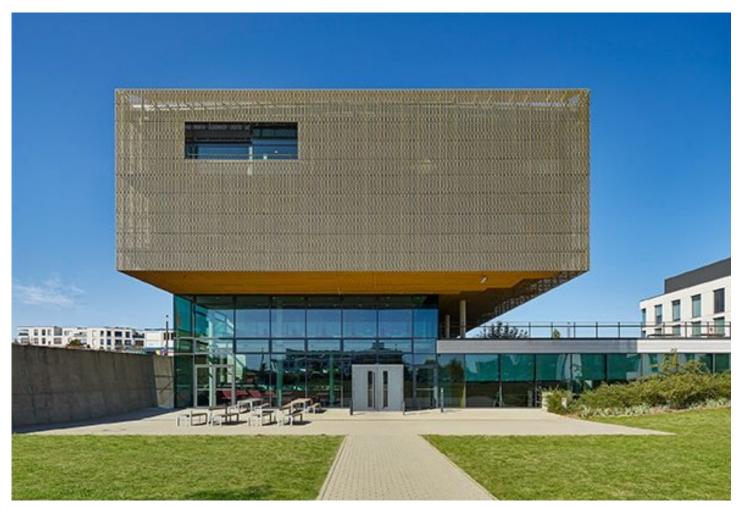

## > Interior Design

The design, which features an elongated, narrow building, connects the S-Bahn transit station at Riedbergallee to the north of the premises with the round, 3.5 metres lower Max-von-Laue-Straße road to the south. Ground-level entrance is possible from both the north and south ends of the lower floor thanks to a two-storey foyer, which extends over the entire length of the building and opens to generous windows to the east. The foyer is the main backbone of the structure as it connects the buildings' various purposes. Visitors entering the building from the south can walk directly into the six

The lecture halls, like the structures integrated into the plaza area, are covered in natural stone while the two-storey, cantilevered library is clad in metal panels that continue down the entire west façade to the lowest level. An irregular perforation in the metal façade makes it seem semi-transparent, translucent or opaque.