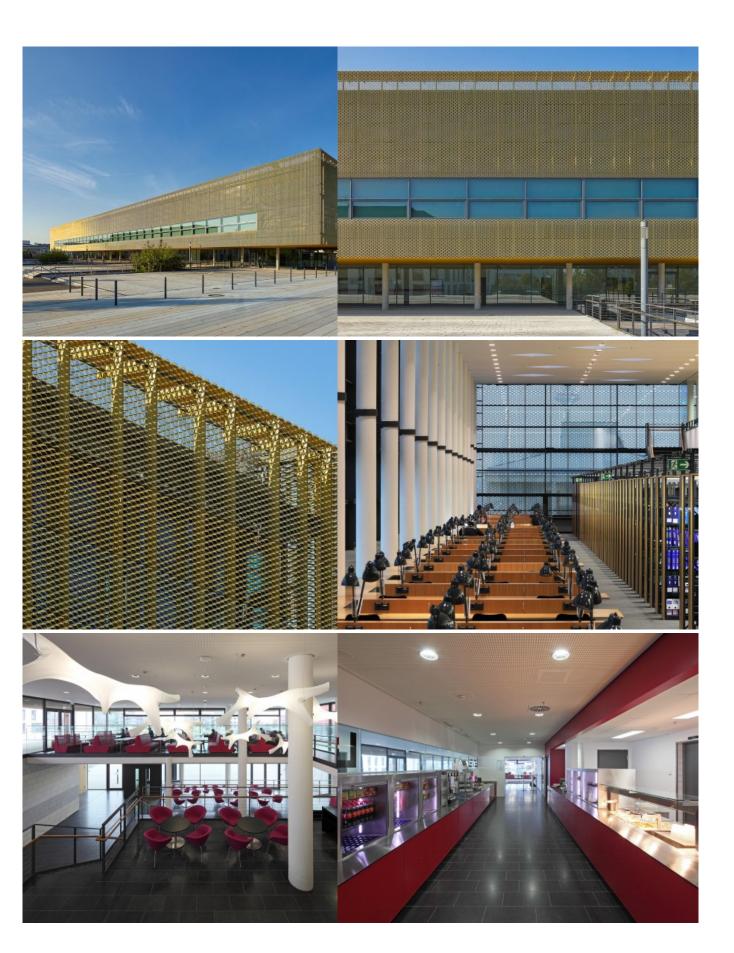

## **Central Building of the Goethe University**

With its six classrooms, a large conference area, library and a cafeteria, the Central Building serves the entire campus and is an integral part of expansion plans for Riedberg, the campus for natural sciences.

## > Interior Design

The design, which features an elongated, narrow building, connects the S-Bahn transit station at Riedbergallee to the north of the premises with the round, 3.5 metres lower Max-von-Laue-Straße road to the south. Ground-level entrance is possible from both the north and south ends of the lower floor thanks to a two-storey foyer, which extends over the entire length of the building and opens to generous windows to the east. The foyer is the main backbone of the structure as it connects the buildings' various purposes. Visitors entering the building from the south can walk directly into the six

lecture halls extending eastward under the walkable area on the square. Garden courtyards provide the lecture theatres with light and air. This significantly reduces the building's visible mass in favour of a generously sized outdoor area structured by inlaid garden courtyards and broad outdoors stairways.

The cafeteria faces the campus to the south and rises in terraces to the upper level entrance, which is connected by bridges to the eastern plaza. The library is housed in a quiet location on the first and second floors and is accessible via a single-flight staircase from the northern entrance.

The lecture halls, like the structures integrated into the plaza area, are covered in natural stone while the two-storey, cantilevered library is clad in metal panels that continue down the entire west façade to the lowest level. An irregular perforation in the metal façade makes it seem semi-transparent, translucent or opaque.