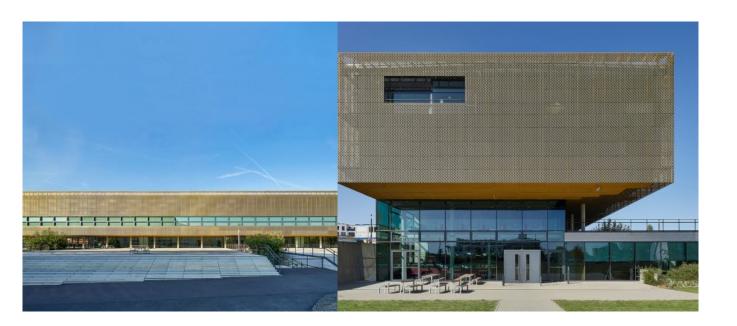

The cafeteria faces the campus to the south and rises in terraces to the upper level entrance, which is connected by bridges to the eastern plaza. The library is housed in a quiet location on the first and second floors and is accessible via a single-flight staircase from the northern entrance.

The lecture halls, like the structures integrated into the plaza area, are covered in natural stone while the two-storey, cantilevered library is clad in metal panels that continue down the entire west façade to the lowest level. An irregular perforation in the metal façade makes it seem semi-transparent, translucent or opaque.