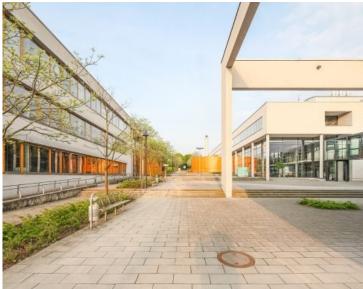

In the southwest, the central building accommodating the canteen and library forms the start to the forum and the transition from the city region to the campus. The main building for the Department of Material Science is the next one along. The bar-shaped building accommodating the Department of Business Engineering, administration

offices and the language centre is situated north of the forum. Wide steps, which serve as seats inviting to linger and communicate, interlink the university both externally and internally. From here, all university areas are accessible on different levels.