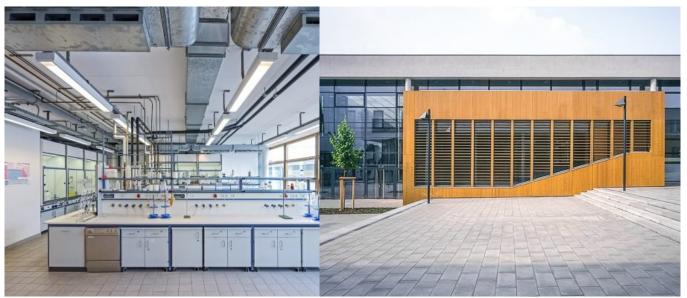

In addition to the steps and landscape planning elements, the central forum is above all characterised by the large timber-clad lectures halls. These volumes are emphasised as special elements in the interior as well as against the alignment of plain white plaster façades. Clearly arranged wooden windows bands and large glazed areas additionally structure the single buildings and emphasise their entrances.