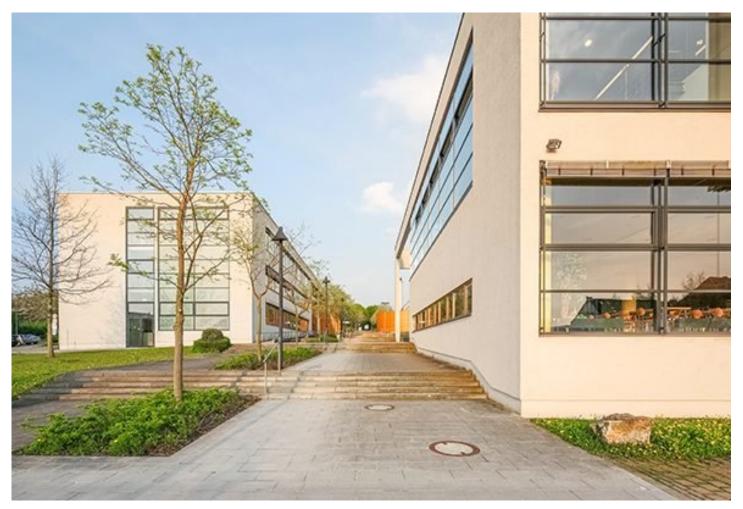

## **Department of Material Science and Business Engineering**

The Recklinghausen Campus of Gelsenkirchen University of Applied Sciences is located at the transition between the urban environment and the open countryside at the bottom of a hill. Three new buildings are grouped along an existing narrow path ascending the hill, thereby transforming the path into a narrow forum. The arrangement of buildings in the west of the site develops a close proximity to the existing estate as well as a wide undeveloped area on the slope in the east. Furthermore, it does not question the solitary location of the Judicial Academy on the hill.

In the southwest, the central building accommodating the canteen and library forms the start to the forum and the transition from the city region to the campus. The main building for the Department of Material Science is the next one along. The bar-shaped building accommodating the Department of Business Engineering, administration

offices and the language centre is situated north of the forum. Wide steps, which serve as seats inviting to linger and communicate, interlink the university both externally and internally. From here, all university areas are accessible on different levels.