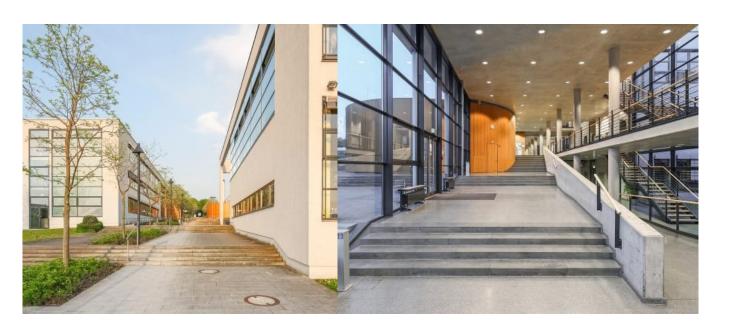

offices and the language centre is situated north of the forum. Wide steps, which serve as seats inviting to linger and communicate, interlink the university both externally and internally. From here, all university areas are accessible on different levels.

In addition to the steps and landscape planning elements, the central forum is above all characterised by the large timber-clad lectures halls. These volumes are emphasised as special elements in the interior as well as against the alignment of plain white plaster façades. Clearly arranged wooden windows bands and large glazed areas additionally structure the single buildings and emphasise their entrances.