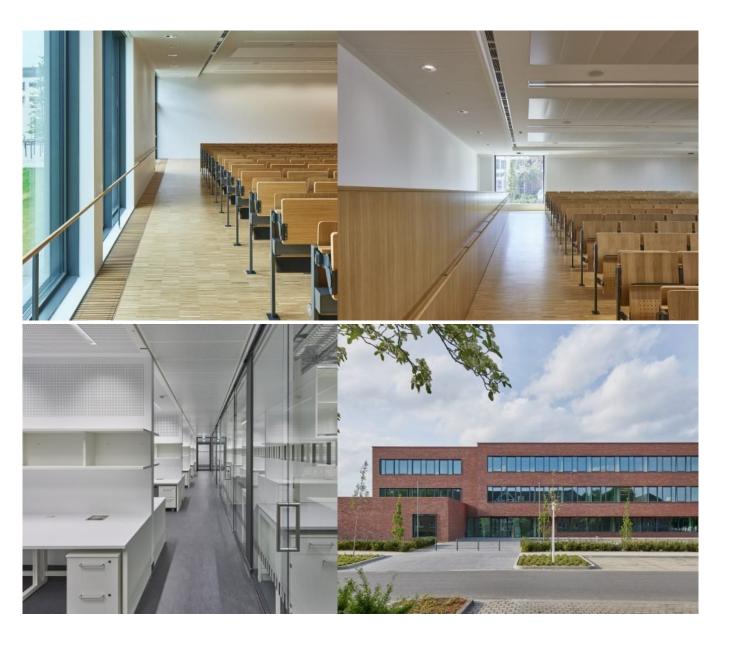

## Research Building MIC for the Westphalian Wilhelms-University

Project information

The NRW real estate and building company plans the construction of a reasearch building named "MIC Multiscale Imaging Centre ". The MIC research building will be built on an area located in proximity to the departments and institutions of the MIC. The building site of the reasearch centre has its southern border at the Röntgenstrasse and is bounded at the west by the newly built parking for the University of Applied Sciences.