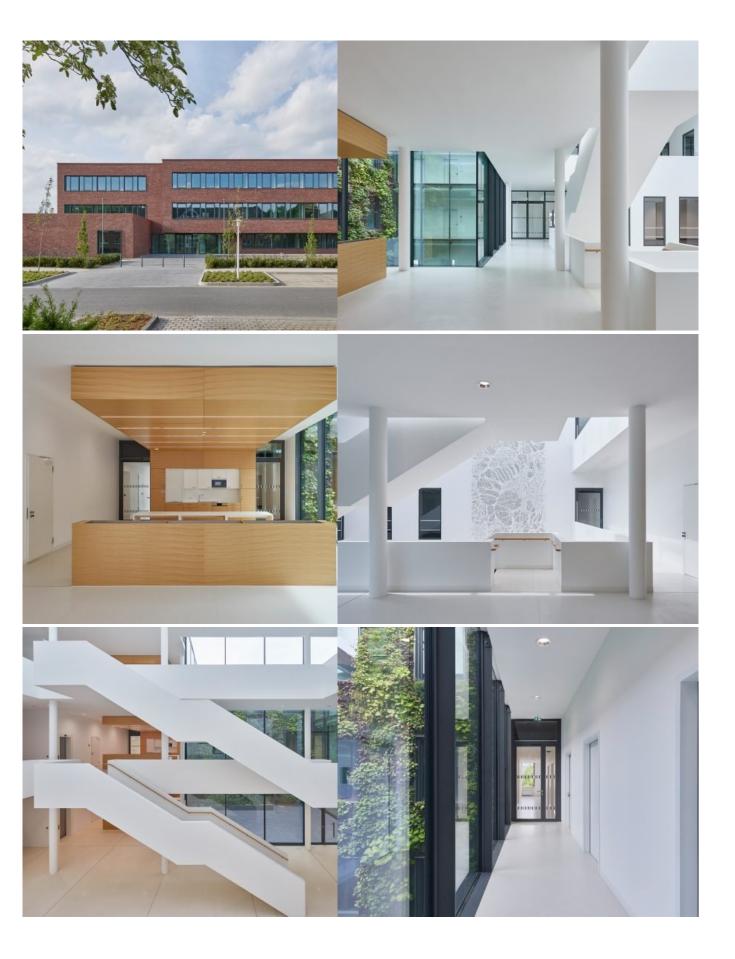

## Research Building MIC for the Westphalian Wilhelms-University

Project information

The NRW real estate and building company plans the construction of a reasearch building named "MIC Multiscale Imaging Centre ". The MIC research building will be built on an area located in proximity to the departments and institutions of the MIC. The building site of the reasearch centre has its southern border at the Röntgenstrasse and is bounded at the west by the newly built parking for the University of Applied Sciences.