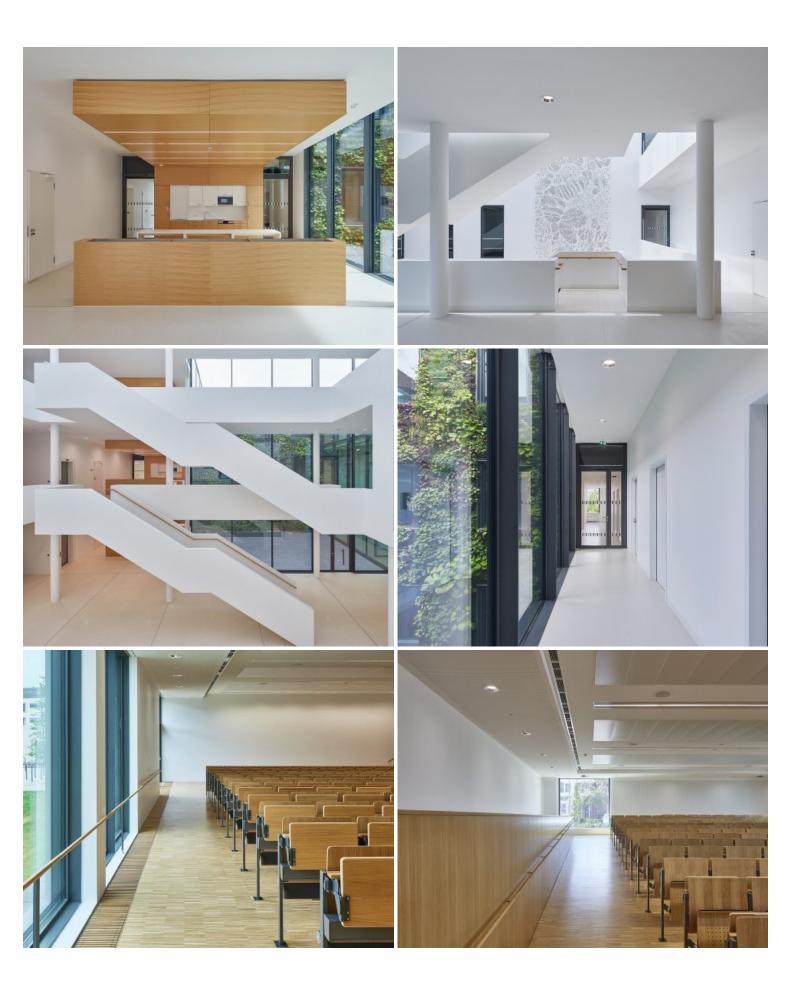

## for the Westphalian Wilhelms-University

Project information

The NRW real estate and building company plans the construction of a reasearch building named "MIC Multiscale Imaging Centre ". The MIC research building will be built on an area located in proximity to the departments and institutions of the MIC. The building site of the reasearch centre has its southern border at the Röntgenstrasse and is bounded at the west by the newly built parking for the University of Applied Sciences.