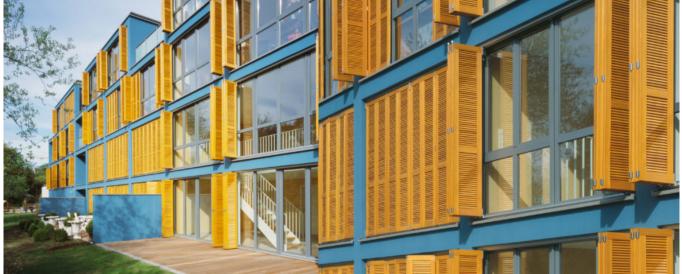

## Residential Building at Albermannstraße

A rigidly structured building volume containing two full-height floors, as well as a halfbasement and penthouse floor, corresponds harmoniously with the rather heterogeneous structures along the Albermannstraße. Expansive roof terraces define the upper and penthouse levels with deep recessions and create the appearance of four separate houses. Two glazed access cubes break up the street front of the 50 meter-long volume and provide various views in and out. Because of the great difference in the height of the site between the Albermannstraße to the north and the Kellerstraße to the south, the half-basement is visible only from the garden. For this reason, the units on the ground and half-basement floors are designed as maisonette apartments. The living spaces of these apartments, with their room-high windows, face the garden, while the back part of the half-basements contain storage and service rooms. Upper level and penthouse units are designed as two- to four-room apartments, each with its own roof terrace. The building's grid, visible from the outside, corresponds to the arrangement of the structural elements (concrete ceilings and wall partitions) and orders the south façade of the ten units. Wood panels on the upper floor, situated in front of the kitchens and baths facing the street, break up the floor-high wall

elements while adjustable wooden elements located on the garden and street façades screen the units from view and the sun.

https://www.gerberarchitekten.de/en/project/residential-building-at-albermannstrasse/