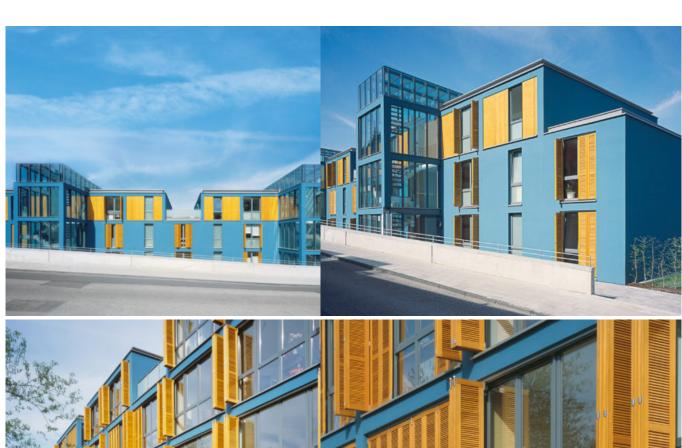

## Residential Building at Albermannstraße

A rigidly structured building volume containing two full-height floors, as well as a halfbasement and penthouse floor, corresponds harmoniously with the rather heterogeneous structures along the Albermannstraße. Expansive roof terraces define the upper and penthouse levels with deep recessions and create the appearance of four separate houses. Two glazed access cubes break up the street front of the 50 meter-long volume and provide various views in and out. Because of the great difference in the height of the site between the Albermannstraße to the north and the Kellerstraße to the south, the half-basement is visible only from the garden. For this reason, the units on the ground and half-basement floors are designed as maisonette apartments. The living spaces of these apartments, with their room-high windows, face the garden, while the back part of the half-basements contain storage and service rooms. Upper level and penthouse units are designed as two- to four-room apartments, each with its own roof terrace. The building's grid, visible from the outside, corresponds to the arrangement of the structural elements (concrete ceilings and wall partitions) and orders the south façade of the ten units. Wood panels on the upper floor, situated in front of the kitchens and baths facing the street, break up the floor-high wall

elements while adjustable wooden elements located on the garden and street façades screen the units from view and the sun.

https://www.gerberarchitekten.de/en/project/residential-building-at-albermannstrasse/