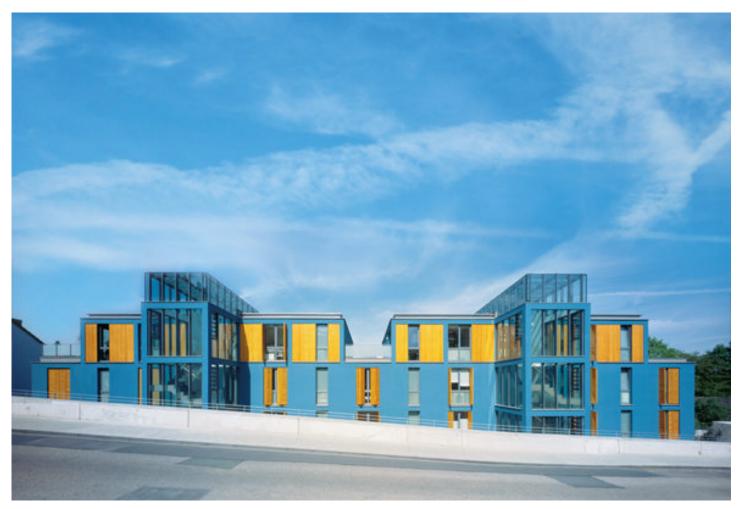

## Residential Building at Albermannstraße

A rigidly structured building volume containing two full-height floors, as well as a halfbasement and penthouse floor, corresponds harmoniously with the rather heterogeneous structures along the Albermannstraße. Expansive roof terraces define the upper and penthouse levels with deep recessions and create the appearance of four separate houses. Two glazed access cubes break up the street front of the 50 meter-long volume and provide various views in and out. Because of the great difference in the height of the site between the Albermannstraße to the north and the Kellerstraße to the south, the half-basement is visible only from the garden. For this reason, the units on the ground and half-basement floors are designed as maisonette apartments. The living spaces of these apartments, with their room-high windows, face the garden, while the back part of the half-basements contain storage and service rooms. Upper level and penthouse units are designed as two- to four-room apartments, each with its own roof terrace. The building's grid, visible from the outside, corresponds to the arrangement of the structural elements (concrete ceilings and wall partitions) and orders the south façade of the ten units. Wood panels on the upper floor, situated in front of the kitchens and baths facing the street, break up the floor-high wall

elements while adjustable wooden elements located on the garden and street façades screen the units from view and the sun.

https://www.gerberarchitekten.de/en/project/residential-building-at-albermannstrasse/