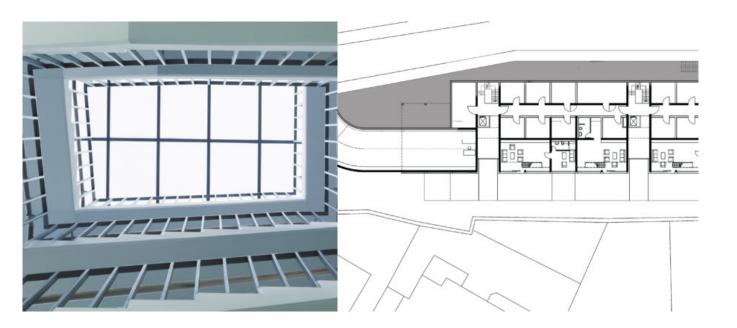

## Residential Building at Albermannstraße

A rigidly structured building volume containing two full-height floors, as well as a halfbasement and penthouse floor, corresponds harmoniously with the rather heterogeneous structures along the Albermannstraße. Expansive roof terraces define the upper and penthouse levels with deep recessions and create the appearance of four separate houses. Two glazed access cubes break up the street front of the 50 meter-long volume and provide various views in and out. Because of the great difference in the height of the site between the Albermannstraße to the north and the Kellerstraße to the south, the half-basement is visible only from the garden. For this reason, the units on the ground and half-basement floors are designed as maisonette apartments. The living spaces of these apartments, with their room-high windows, face the garden, while the back part of the half-basements contain storage and service rooms. Upper level and penthouse units are designed as two- to four-room apartments, each with its own roof terrace. The building's grid, visible from the outside, corresponds to the arrangement of the structural elements (concrete ceilings and wall partitions) and orders the south façade of the ten units. Wood panels on the upper floor, situated in front of the kitchens and baths facing the street, break up the floor-high wall

elements while adjustable wooden elements located on the garden and street façades screen the units from view and the sun.

https://www.gerberarchitekten.de/en/project/residential-building-at-albermannstrasse/