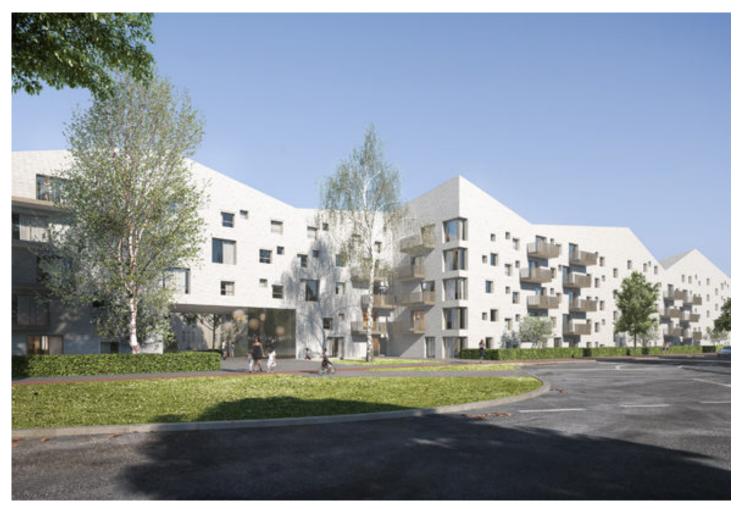

## Residential Building at 'Bremer Straße'

Project Information

The housing estate on Bremer Straße in Hamburg-Harburg is to be supplemented by a characteristic ensemble of modern residential buildings to upgrade the entrance area to Harburg's inner city. The design envisages the addition of three new building blocks with a uniform design language and materiality, which fit perfectly and harmoniously into the partly listed building ensemble from the 1920s. The homogeneous roof landscape with differently inclined roof surfaces mediates between the different floors of the existing buildings and suggests to the viewer a stringing together of many individual city houses.