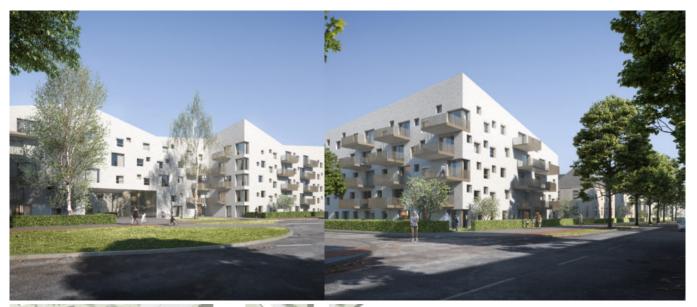

## Residential Building at 'Bremer Straße'

Project Information

The housing estate on Bremer Straße in Hamburg-Harburg is to be supplemented by a characteristic ensemble of modern residential buildings to upgrade the entrance area to Harburg's inner city. The design envisages the addition of three new building blocks with a uniform design language and materiality, which fit perfectly and harmoniously into the partly listed building ensemble from the 1920s. The homogeneous roof landscape with differently inclined roof surfaces mediates between the different floors of the existing buildings and suggests to the viewer a stringing together of many individual city houses.