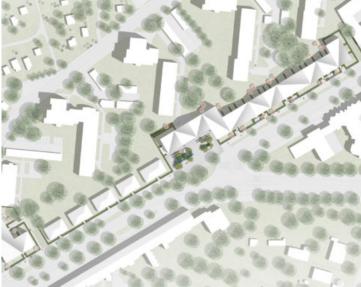

## Residential Building at 'Bremer Straße'

Project Information

The housing estate on Bremer Straße in Hamburg-Harburg is to be supplemented by a characteristic ensemble of modern residential buildings to upgrade the entrance area to Harburg's inner city. The design envisages the addition of three new building blocks with a uniform design language and materiality, which fit perfectly and harmoniously into the partly listed building ensemble from the 1920s. The homogeneous roof landscape with differently inclined roof surfaces mediates between the different floors of the existing buildings and suggests to the viewer a stringing together of many individual city houses.