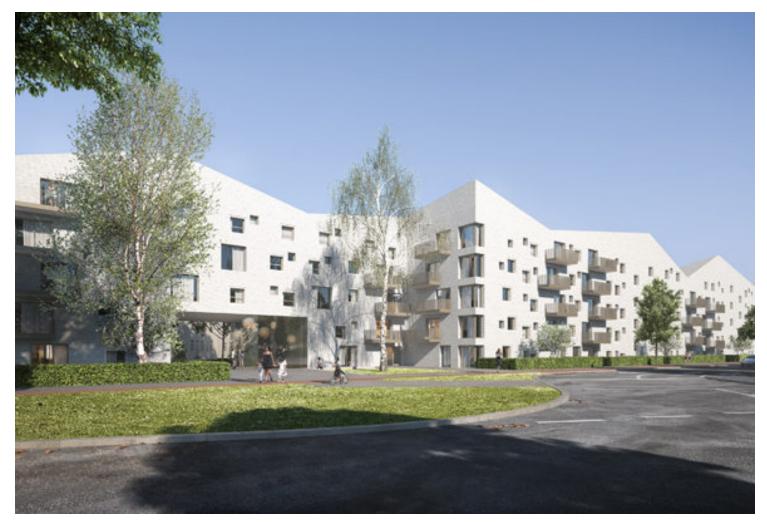

## Residential Building at 'Bremer Straße'

**Project Information** 

The housing estate on Bremer Straße in Hamburg-Harburg is to be supplemented by a characteristic ensemble of modern residential buildings to upgrade the entrance area to Harburg's inner city. The design envisages the addition of three new building blocks with a uniform design language and materiality, which fit perfectly and harmoniously into the partly listed building ensemble from the 1920s. The homogeneous roof landscape with differently inclined roof surfaces mediates between the different floors of the existing buildings and suggests to the viewer a stringing together of many individual city houses.