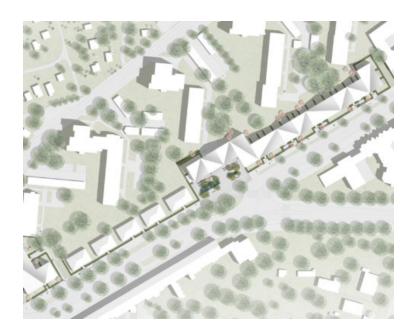

## Residential Building at 'Bremer Straße'

**Project Information** 

The housing estate on Bremer Straße in Hamburg-Harburg is to be supplemented by a characteristic ensemble of modern residential buildings to upgrade the entrance area to Harburg's inner city. The design envisages the addition of three new building blocks with a uniform design language and materiality, which fit perfectly and harmoniously into the partly listed building ensemble from the 1920s. The homogeneous roof landscape with differently inclined roof surfaces mediates between the different floors of the existing buildings and suggests to the viewer a stringing together of many individual city houses.