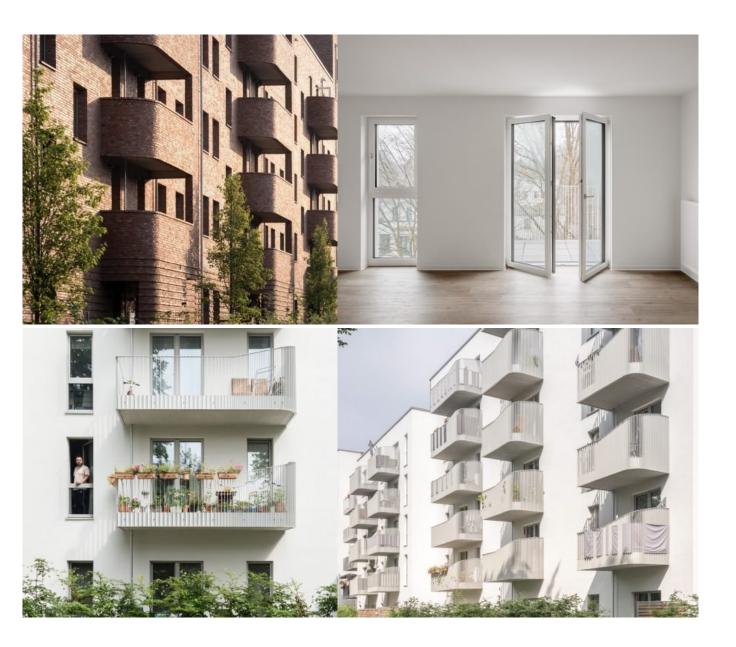

## Residential Building 'Sportplatzring 5-21', Hamburg-Stellingen

A residential complex has been built in Hamburg-Stellingen with two contrasting façades that react to the urban surroundings in their atmospheric contrasts. On the street side, a reddish clinker brick ties in with the materiality of the adjacent old Stellingen town hall and gives the building a monolithic, solid character. In contrast to the compactness of this typical regional building material, which creates a building envelope with staircases in front that shields against the dynamics of the sports field ring, the garden façade is light and airy with transparent-looking balconies. These cover the elongated timber-framed building with a wing-like curve, which opens up to the park-like landscape in the south with floor-to-ceiling windows. Depending on the angle of view, the balustrades sometimes make the balconies appear closed, sometimes they allow views and insights through their lamellar structure. The flats on the ground floor have a private garden area with an adjoining terrace. All in all, the garden side benefits from the sound-absorbing function of the building's transom running along the Sportplatzring, from where the barrier-free access is also provided.