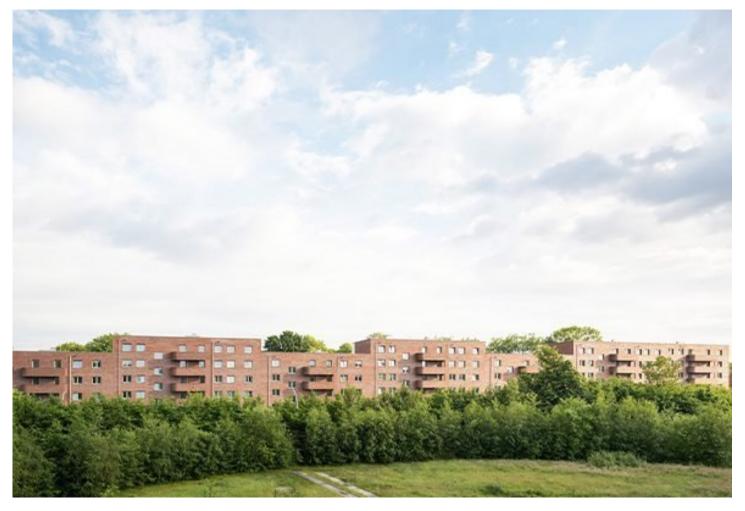

## Residential Building 'Sportplatzring 5-21', Hamburg-Stellingen

A residential complex has been built in Hamburg-Stellingen with two contrasting façades that react to the urban surroundings in their atmospheric contrasts. On the street side, a reddish clinker brick ties in with the materiality of the adjacent old Stellingen town hall and gives the building a monolithic, solid character. In contrast to the compactness of this typical regional building material, which creates a building envelope with staircases in front that shields against the dynamics of the sports field ring, the garden façade is light and airy with transparent-looking balconies. These cover the elongated timber-framed building with a wing-like curve, which opens up to the park-like landscape in the south with floor-to-ceiling windows. Depending on the angle of view, the balustrades sometimes make the balconies appear closed, sometimes they allow views and insights through their lamellar structure. The flats on the ground floor have a private garden area with an adjoining terrace. All in all, the garden side benefits from the sound-absorbing function of the building's transom running along the Sportplatzring, from where the barrier-free access is also provided.

The structured appearance of the building is based on a system of discreet projections and recesses as well as different heights of the three- to six-storey building modules. Thus the 189-metre-long building complex with its loosened volumes blends harmoniously into the urban environment, with the height gradation decreasing towards Stellinger Rathaus and a respectful connection to the existing building fabric. In the eastern section of the building, which has a full basement, 43 underground parking spaces are available to residents. The sculptural approach of the new building ensures the special living quality of the 123 one- to four-person flats.