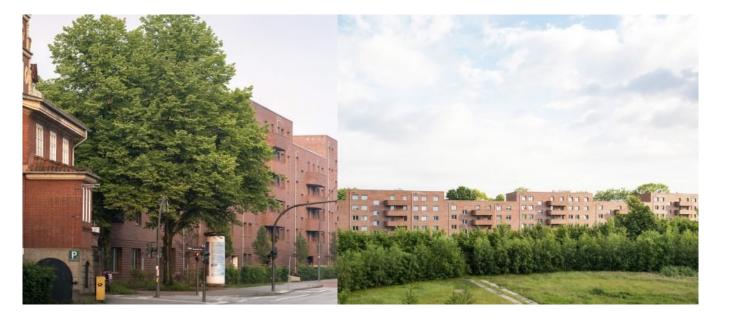

## Residential Building 'Sportplatzring 5-21', Hamburg-Stellingen

A residential complex has been built in Hamburg-Stellingen with two contrasting façades that react to the urban surroundings in their atmospheric contrasts. On the street side, a reddish clinker brick ties in with the materiality of the adjacent old Stellingen town hall and gives the building a monolithic, solid character. In contrast to the compactness of this typical regional building material, which creates a building envelope with staircases in front that shields against the dynamics of the sports field ring, the garden façade is light and airy with transparent-looking balconies. These cover the elongated timber-framed building with a wing-like curve, which opens up to the park-like landscape in the south with floor-to-ceiling windows. Depending on the angle of view, the balustrades sometimes make the balconies appear closed, sometimes they allow views and insights through their lamellar structure. The flats on the ground floor have a private garden area with an adjoining terrace. All in all, the garden side benefits from the sound-absorbing function of the building's transom running along the Sportplatzring, from where the barrier-free access is also provided.

The structured appearance of the building is based on a system of discreet projections and recesses as well as different heights of the three- to six-storey building modules. Thus the 189-metre-long building complex with its loosened volumes blends harmoniously into the urban environment, with the height gradation decreasing towards Stellinger Rathaus and a respectful connection to the existing building fabric. In the eastern section of the building, which has a full basement, 43 underground parking spaces are available to residents. The sculptural approach of the new building ensures the special living quality of the 123 one- to four-person flats.