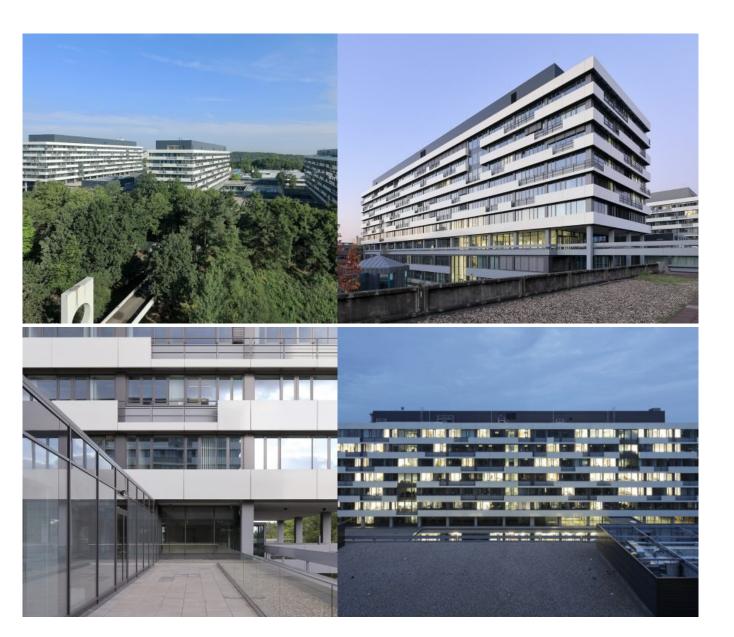

## IA, IB and IC-Complex of Ruhr-University Bochum

Project information

With the new IA and IB high-rise building beams, the last building blocks of a total of three parts (IA+IB+IC) of the listed "I" series of engineering buildings at the Ruhr University Bochum have now been completed. In contrast to the IC bar, which was completely renovated in 2010, the IA and IB parts of the building and their outbuildings had to be completely dismantled due to excessive pollution and rebuilt at the original height and shape in close consultation with the monument authority. Today, the silhouette of the I series has been completed again and the architectural characteristics of the entire RUB facility have been preserved.