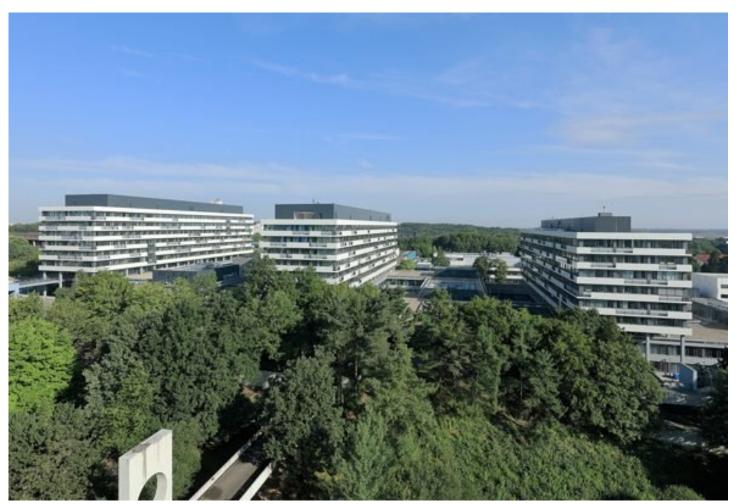

## IA, IB and IC-Complex of Ruhr-University Bochum

Project information

With the new IA and IB high-rise building beams, the last building blocks of a total of three parts (IA+IB+IC) of the listed "I" series of engineering buildings at the Ruhr University Bochum have now been completed. In contrast to the IC bar, which was completely renovated in 2010, the IA and IB parts of the building and their outbuildings had to be completely dismantled due to excessive pollution and rebuilt at the original height and shape in close consultation with the monument authority. Today, the silhouette of the I series has been completed again and the architectural characteristics of the entire RUB facility have been preserved.