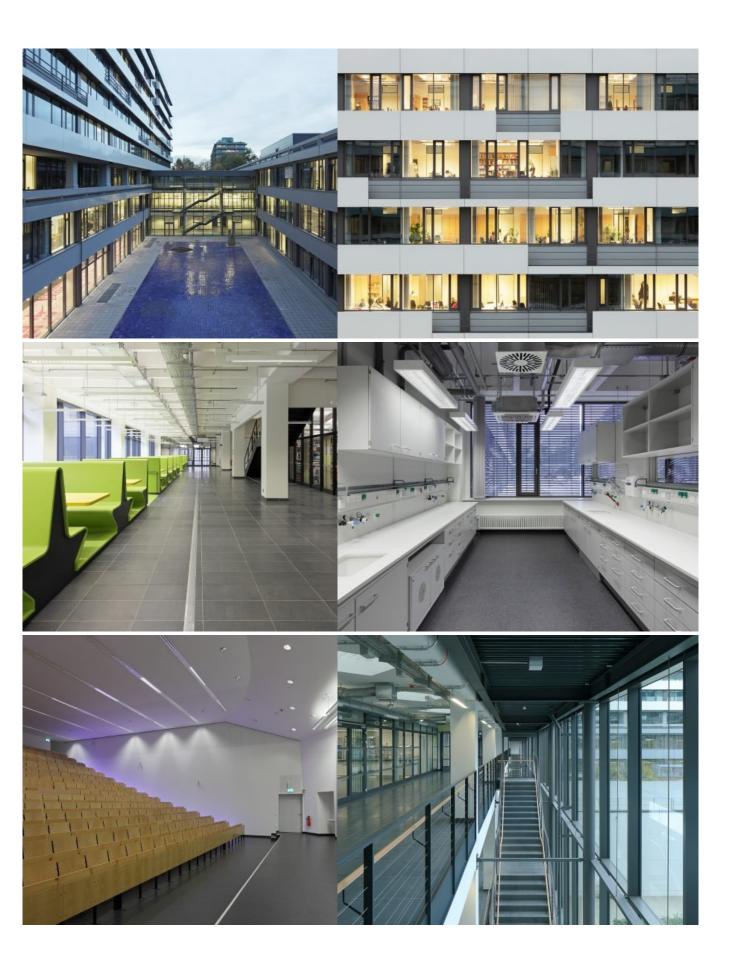

## IA, IB and IC-Complex of Ruhr-University Bochum

Project information

With the new IA and IB high-rise building beams, the last building blocks of a total of three parts (IA+IB+IC) of the listed "I" series of engineering buildings at the Ruhr University Bochum have now been completed. In contrast to the IC bar, which was completely renovated in 2010, the IA and IB parts of the building and their outbuildings had to be completely dismantled due to excessive pollution and rebuilt at the original height and shape in close consultation with the monument authority. Today, the silhouette of the I series has been completed again and the architectural characteristics of the entire RUB facility have been preserved.