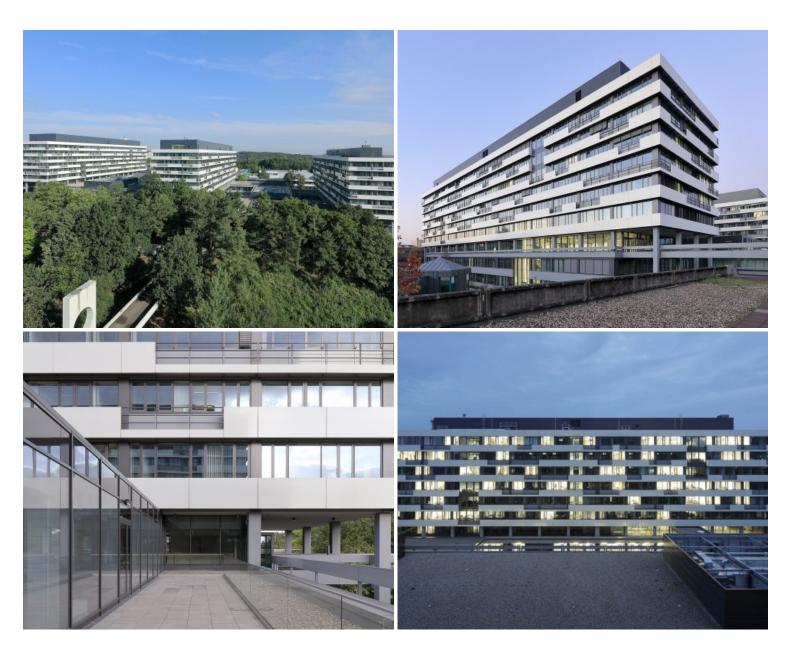

## IA, IB and IC-Complex of Ruhr-University Bochum

Project information

With the new IA and IB high-rise building beams, the last building blocks of a total of three parts (IA+IB+IC) of the listed "I" series of engineering buildings at the Ruhr University Bochum have now been completed. In contrast to the IC bar, which was completely renovated in 2010, the IA and IB parts of the building and their outbuildings had to be completely dismantled due to excessive pollution and rebuilt at the original height and shape in close consultation with the monument authority. Today, the silhouette of the I series has been completed again and the architectural characteristics of the entire RUB facility have been preserved.