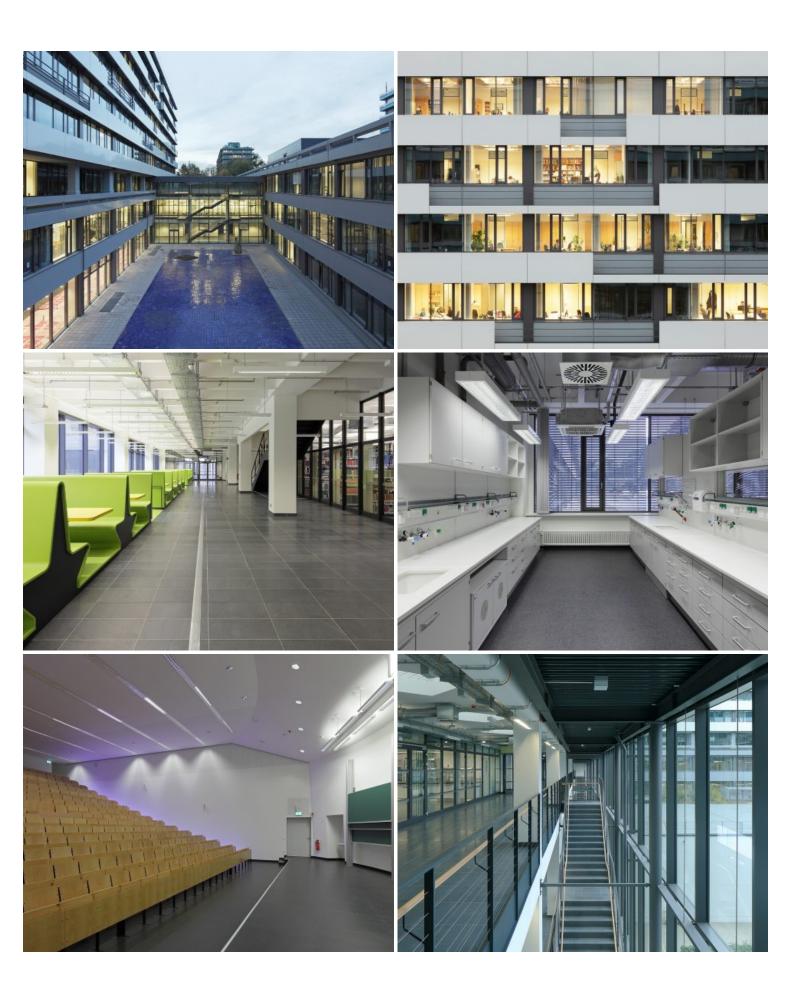

## IA, IB and IC-Complex of Ruhr-University Bochum

Project information

With the new IA and IB high-rise building beams, the last building blocks of a total of three parts (IA+IB+IC) of the listed "I" series of engineering buildings at the Ruhr University Bochum have now been completed. In contrast to the IC bar, which was completely renovated in 2010, the IA and IB parts of the building and their outbuildings had to be completely dismantled due to excessive pollution and rebuilt at the original height and shape in close consultation with the monument authority. Today, the silhouette of the I series has been completed again and the architectural characteristics of the entire RUB facility have been preserved.