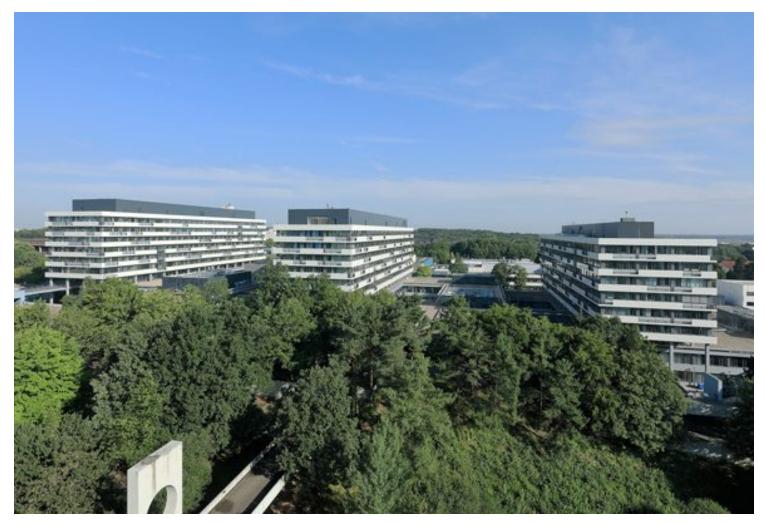

## IA, IB and IC-Complex of Ruhr-University Bochum

Project information

With the new IA and IB high-rise building beams, the last building blocks of a total of three parts (IA+IB+IC) of the listed "I" series of engineering buildings at the Ruhr University Bochum have now been completed. In contrast to the IC bar, which was completely renovated in 2010, the IA and IB parts of the building and their outbuildings had to be completely dismantled due to excessive pollution and rebuilt at the original height and shape in close consultation with the monument authority. Today, the silhouette of the I series has been completed again and the architectural characteristics of the entire RUB facility have been preserved.