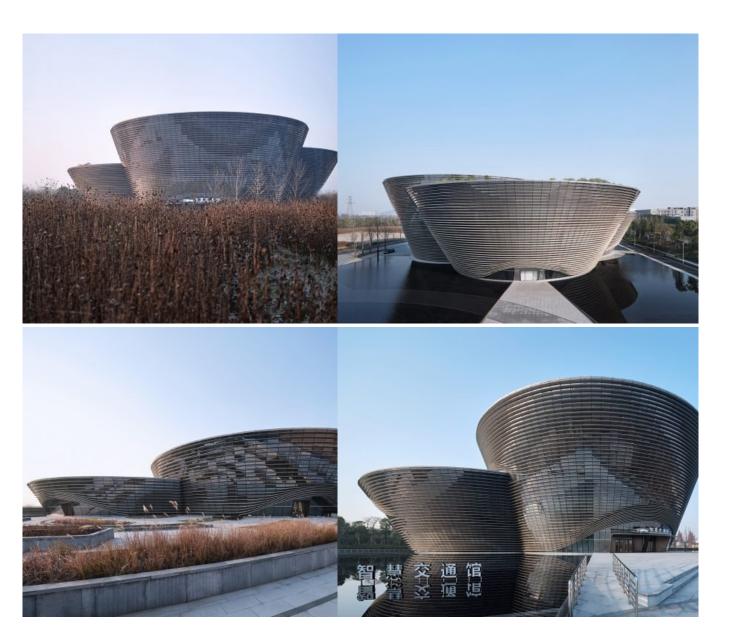

## Zhejiang intelligent transportation exhibition hall, Hangzhou, Zhejiang, China

The Intelligent Transportation Centre is located in the city of Hangzhou, Zhejiang Province. As an important part of the Xiaoshan science and technology hub, the 'Zhejiang Intelligent Transportation Exhibition Hall' is the core building of the newly constructed 'Smart Transportation Industrial Park'.

The exhibition hall is located in the middle of a water landscape. Three circular conically converging building bodies overlap each other after the 2nd, 3rd and 4th levels to create a multi-directional, dynamic and mixed architectural form. The architectural design of the façade is inspired by the intelligent transport system. The ensemble's functions include exhibition spaces, a studio and a conference hall.