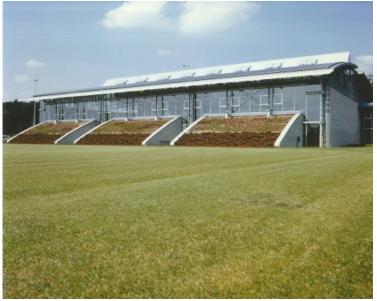

## Sports Hall Wolfschlugen

The barrel-vaulted roof in front of the forest appears lofty and filigree. The building is furthermore integrated into the landscape by three exterior rooms for sports equipment. These rooms have green roofs and merge into the lawn. The main girders within the sports hall are constructed with steel cables under tensile stress, continuing the effect of airiness and transparency.