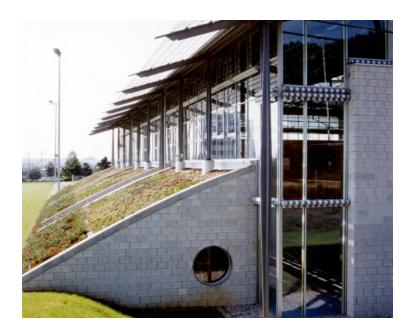

## Sports Hall Wolfschlugen

The barrel-vaulted roof in front of the forest appears lofty and filigree. The building is furthermore integrated into the landscape by three exterior rooms for sports equipment. These rooms have green roofs and merge into the lawn. The main girders within the sports hall are constructed with steel cables under tensile stress, continuing the effect of airiness and transparency.