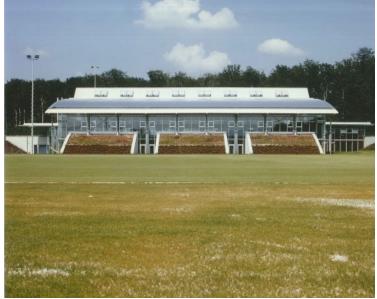

## Sports Hall Wolfschlugen

The barrel-vaulted roof in front of the forest appears lofty and filigree. The building is furthermore integrated into the landscape by three exterior rooms for sports equipment. These rooms have green roofs and merge into the lawn. The main girders within the sports hall are constructed with steel cables under tensile stress, continuing the effect of airiness and transparency.