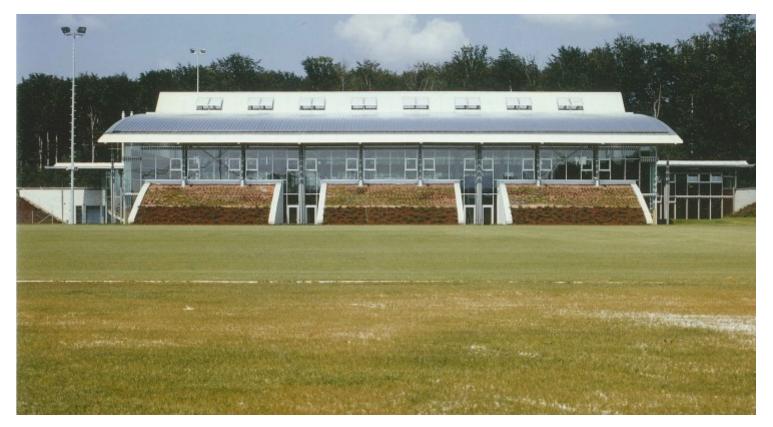

## Sports Hall Wolfschlugen

The barrel-vaulted roof in front of the forest appears lofty and filigree. The building is furthermore integrated into the landscape by three exterior rooms for sports equipment. These rooms have green roofs and merge into the lawn. The main girders within the sports hall are constructed with steel cables under tensile stress, continuing the effect of airiness and transparency.