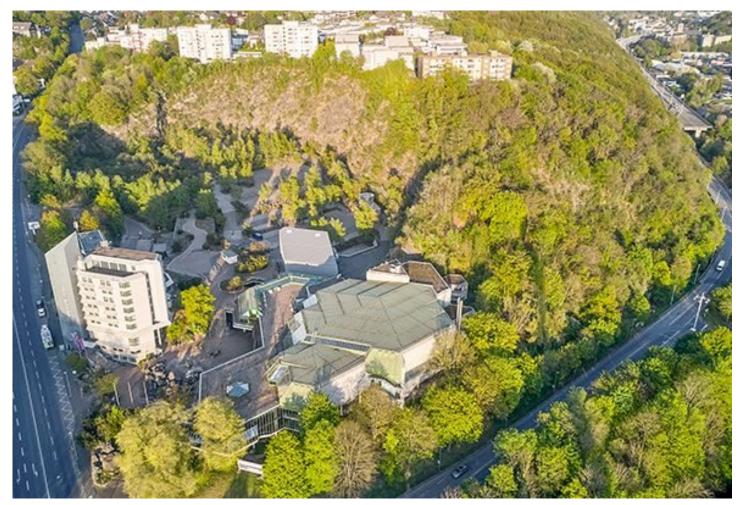

## Municipal Hall and Hotel

Project information

The municipal hall, as well as the hotel belonging to it, are located on the site of a former quarry and were built in the front of the site so that the cliff oval, with its park, recreation and activity areas, is retained and the municipal hall, with its foyer and expansive glazed surfaces, opens up toward the city. The municipal hall responds to the cliff-like landscape by following the terraced topography. All areas accommodating the main services are located next to the central forum.