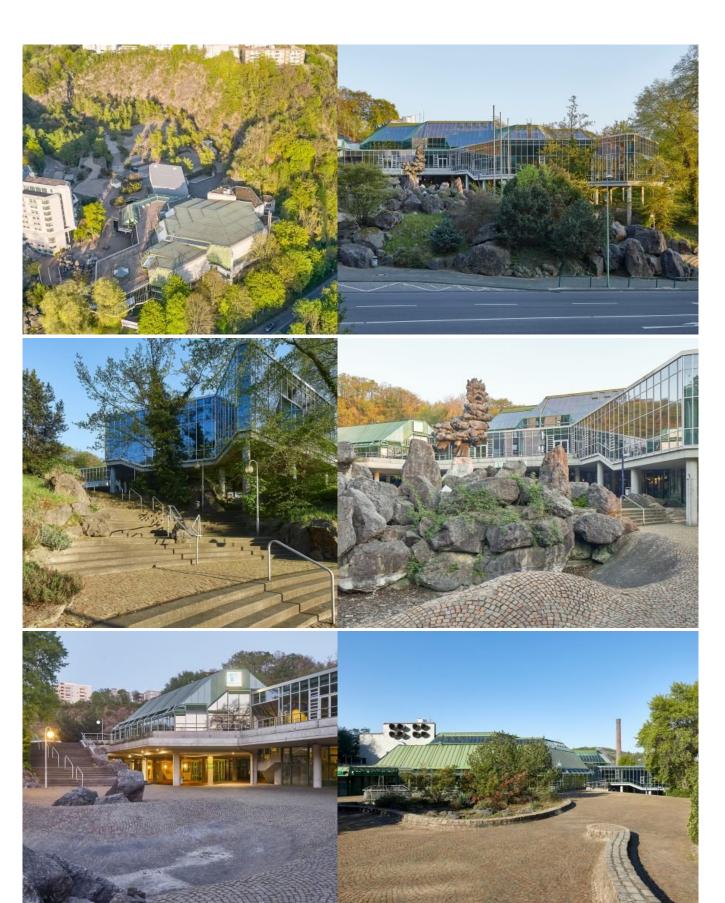

## Municipal Hall and Hotel

Project information

The municipal hall, as well as the hotel belonging to it, are located on the site of a former quarry and were built in the front of the site so that the cliff oval, with its park, recreation and activity areas, is retained and the municipal hall, with its foyer and expansive glazed surfaces, opens up toward the city. The municipal hall responds to the cliff-like landscape by following the terraced topography. All areas accommodating the main services are located next to the central forum.