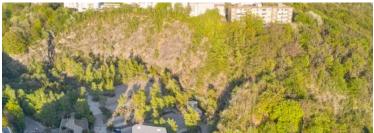

## Municipal Hall and Hotel

Project information

The municipal hall, as well as the hotel belonging to it, are located on the site of a former quarry and were built in the front of the site so that the cliff oval, with its park, recreation and activity areas, is retained and the municipal hall, with its foyer and expansive glazed surfaces, opens up toward the city. The municipal hall responds to the cliff-like landscape by following the terraced topography. All areas accommodating the main services are located next to the central forum.