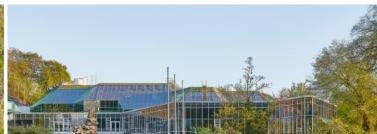

## Municipal Hall and Hotel

Project information

The municipal hall, as well as the hotel belonging to it, are located on the site of a former quarry and were built in the front of the site so that the cliff oval, with its park, recreation and activity areas, is retained and the municipal hall, with its foyer and expansive glazed surfaces, opens up toward the city. The municipal hall responds to the cliff-like landscape by following the terraced topography. All areas accommodating the main services are located next to the central forum.