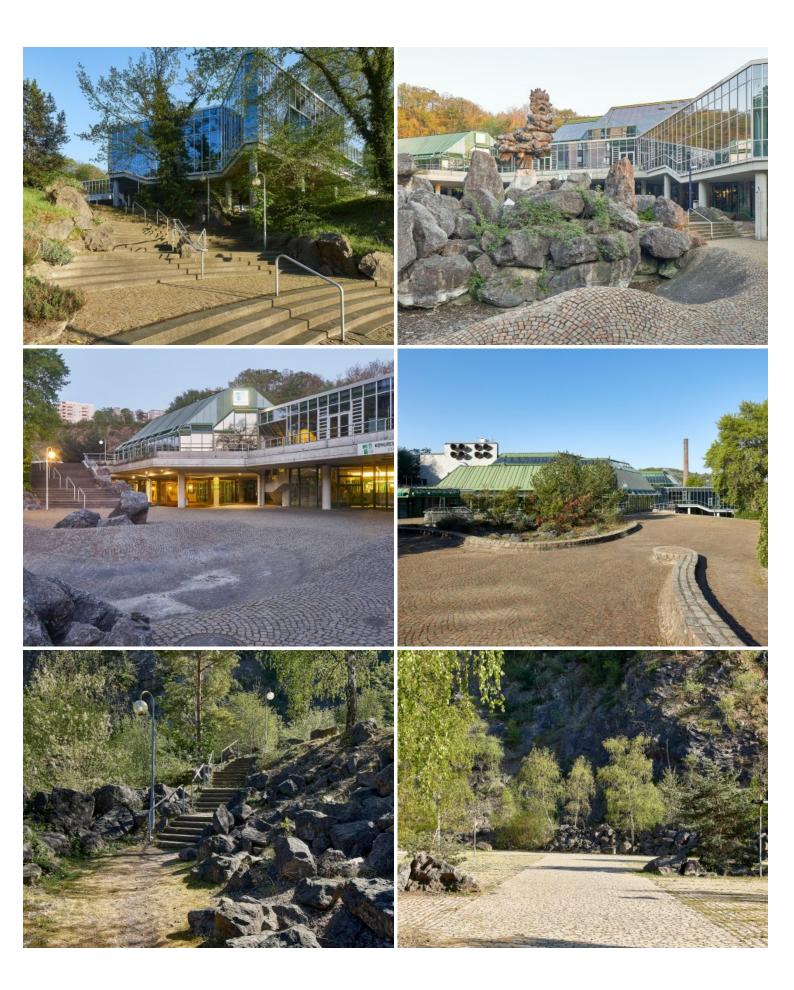

## Municipal Hall and Hotel

Project information

The municipal hall, as well as the hotel belonging to it, are located on the site of a former quarry and were built in the front of the site so that the cliff oval, with its park, recreation and activity areas, is retained and the municipal hall, with its foyer and expansive glazed surfaces, opens up toward the city. The municipal hall responds to the cliff-like landscape by following the terraced topography. All areas accommodating the main services are located next to the central forum.