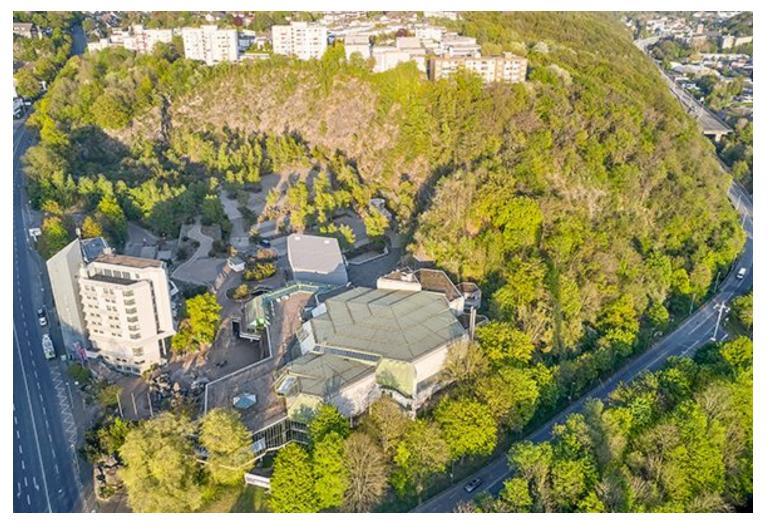

## Municipal Hall and Hotel

Project information

The municipal hall, as well as the hotel belonging to it, are located on the site of a former quarry and were built in the front of the site so that the cliff oval, with its park, recreation and activity areas, is retained and the municipal hall, with its foyer and expansive glazed surfaces, opens up toward the city. The municipal hall responds to the cliff-like landscape by following the terraced topography. All areas accommodating the main services are located next to the central forum.