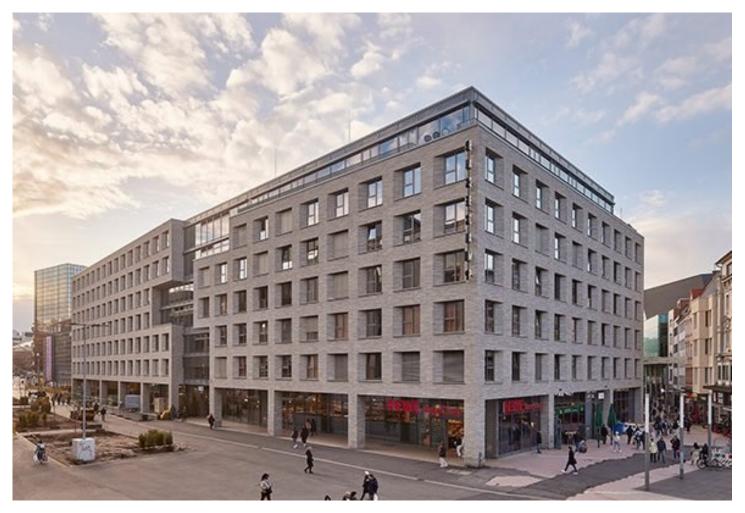

## Student Housing BaseCamp, Dortmund

The 'Student Residence Base Camp' project will provide a mix of shops, restaurants, a hotel and students' apartments that will enliven the Kampstraße in Dortmund and enhance the 'Platz von Leeds'. It will create more residential accommodation in the inner city and improve the 'Hohe Luft' thoroughfare. The ground floor of the new 7-storey building will be used for restaurants, retail outlets, and a hotel and serve as the entrance/reception area of the students' residence. The 6 upper floors will contain around 430 apartments grouped around 3 courtyards. Each room will have a private bathroom and will have either a small private kitchen or a communal kitchen shared by 8-12 units.

The 450 rooms of the Basecamp are arranged in a comb structure around three inner courtyards. The ground floor houses the lobby for student accommodation and the hotel, as well as retail and catering areas. The fully equipped student flats and hotel rooms are arranged from the 1st to 6th floors. A communal kitchen is available on the same floor for every 8 to 12 student rooms. Student rooms with integrated kitchenettes

round off the accommodation on offer. There are 190 bicycle parking spaces in the basement and 33 parking spaces in an underground car park.

The stepped façade at the rear of the building creates a system of staggered terraces. The previously rather dark and narrow "Hohe Luft" alley will be better lit and more spacious. The Basecamp offers students and travellers a place to live, work, socialise and relax in a central location with good public transport connections.