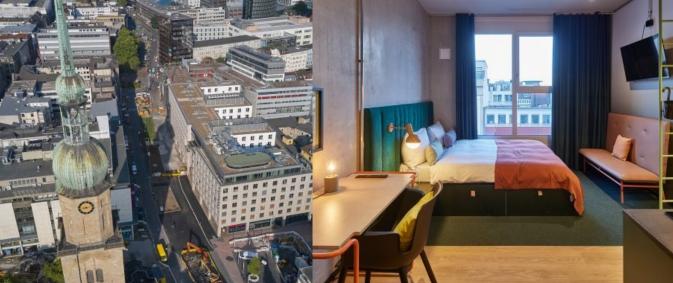

The 450 rooms of the Basecamp are arranged in a comb structure around three inner courtyards. The ground floor houses the lobby for student accommodation and the hotel, as well as retail and catering areas. The fully equipped student flats and hotel rooms are arranged from the 1st to 6th floors. A communal kitchen is available on the same floor for every 8 to 12 student rooms. Student rooms with integrated kitchenettes

round off the accommodation on offer. There are 190 bicycle parking spaces in the basement and 33 parking spaces in an underground car park.

The stepped façade at the rear of the building creates a system of staggered terraces. The previously rather dark and narrow "Hohe Luft" alley will be better lit and more spacious. The Basecamp offers students and travellers a place to live, work, socialise and relax in a central location with good public transport connections.