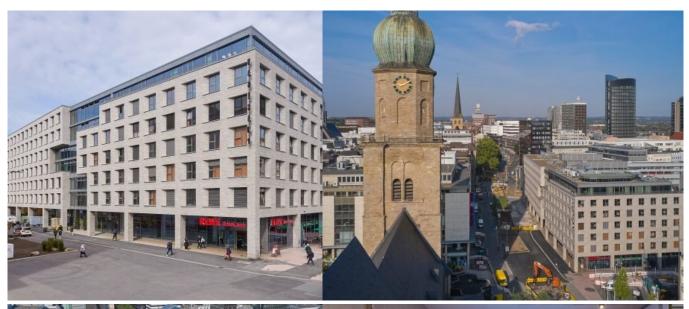

## Student Housing BaseCamp, Dortmund

The 'Student Residence Base Camp' project will provide a mix of shops, restaurants, a hotel and students' apartments that will enliven the Kampstraße in Dortmund and enhance the 'Platz von Leeds'. It will create more residential accommodation in the inner city and improve the 'Hohe Luft' thoroughfare. The ground floor of the new 7-storey building will be used for restaurants, retail outlets, and a hotel and serve as the entrance/reception area of the students' residence. The 6 upper floors will contain around 430 apartments grouped around 3 courtyards. Each room will have a private bathroom and will have either a small private kitchen or a communal kitchen shared by 8-12 units.

The 450 rooms of the Basecamp are arranged in a comb structure around three inner courtyards. The ground floor houses the lobby for student accommodation and the hotel, as well as retail and catering areas. The fully equipped student flats and hotel rooms are arranged from the 1st to 6th floors. A communal kitchen is available on the same floor for every 8 to 12 student rooms. Student rooms with integrated kitchenettes

round off the accommodation on offer. There are 190 bicycle parking spaces in the basement and 33 parking spaces in an underground car park.

The stepped façade at the rear of the building creates a system of staggered terraces. The previously rather dark and narrow "Hohe Luft" alley will be better lit and more spacious. The Basecamp offers students and travellers a place to live, work, socialise and relax in a central location with good public transport connections.