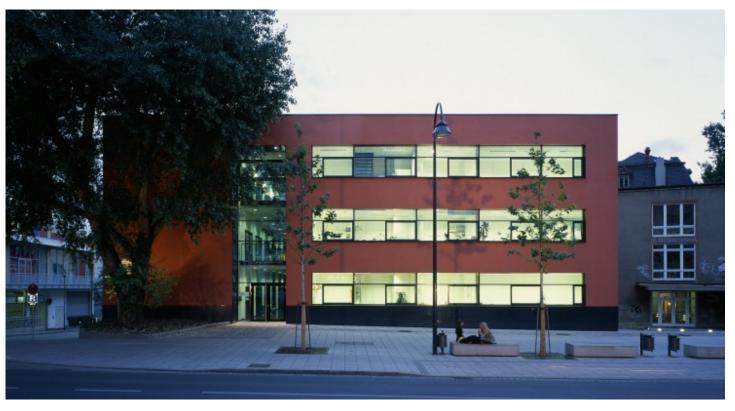

## Theoretikum Research Building of Jena University Hospital

The new build of the "Theoretikum" in Jena directly adjoins the listed institute building of "Collegium Jenense", the nucleus and soul of the university, and completes the historic ensemble in the west. Designed as a perimeter block development around an inner courtyard, the building takes reference from the existing urban characteristics and integrates into the scale and context of the quarter regarding its building height and compact floor plan organisation.

The façade structure comprising of a socle area from varnished steel plate and horizontal window bands almost stretching across the entire length of the building wing follows the design of the old baroque building, whilst at the same time interpreting it in a modern way. The orange-red paintwork, which was selected in accordance with monument preservation aspects, additionally refers to the historic colour canon. In contrast to the existing building, the new build completely opens up towards the inner courtyard with its all-glass post-and-beam façades. Whilst the western section of the U-shaped new build accommodates the administration department and scientists' offices, the high-tech laboratories are located in the northern and southern building wing. The main entrance, which is glazed over the entire building height on the street and on the courtyard side, is centrally located in between the wings. It offers views from and into the building and right through to the green courtyard and the adjoining old building. At this point, the poplar still standing in front of the new entrance combines with the inner courtyard to form a continuous urban green area.

The reduction of architectural elements emphasises not just the objectivity of the building task and the treatment of an economic construction with regard to building costs, but also the clear commitment to a contemporary appearance in this concise urban location.