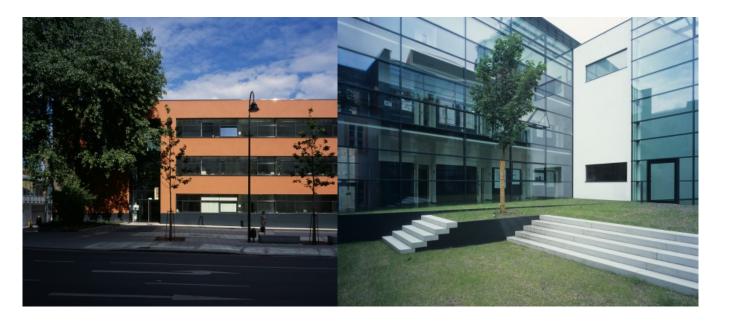

The façade structure comprising of a socle area from varnished steel plate and horizontal window bands almost stretching across the entire length of the building wing follows the design of the old baroque building, whilst at the same time interpreting it in a modern way. The orange-red paintwork, which was selected in accordance with monument preservation aspects, additionally refers to the historic colour canon. In contrast to the existing building, the new build completely opens up towards the inner courtyard with its all-glass post-and-beam façades. Whilst the western section of the U-shaped new build accommodates the administration department and scientists' offices, the high-tech laboratories are located in the northern and southern building wing. The main entrance, which is glazed over the entire building height on the street and on the courtyard side, is centrally located in between the wings. It offers views from and into the building and right through to the green courtyard and the adjoining old building. At this point, the poplar still standing in front of the new entrance combines with the inner courtyard to form a continuous urban green area.

The reduction of architectural elements emphasises not just the objectivity of the building task and the treatment of an economic construction with regard to building costs, but also the clear commitment to a contemporary appearance in this concise urban location.