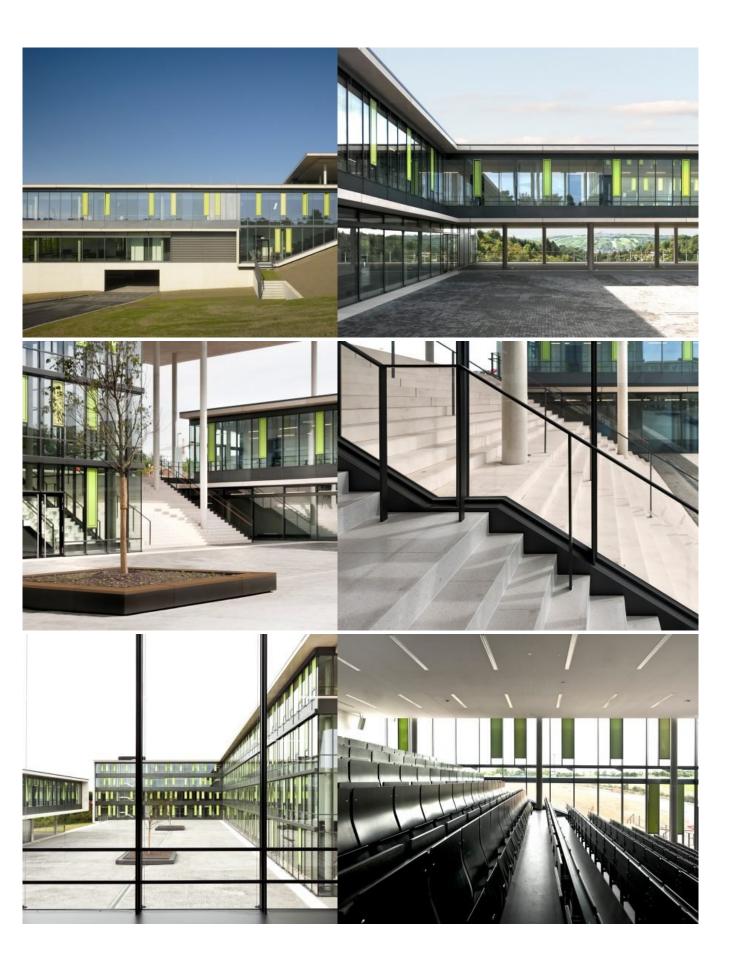

The elevated wing holds more elaborate lecture halls while the second four-story wing – with its smaller-scale structure – is reserved for tutoring and seminar rooms as well as faculty offices. An oversailing roof, supported by columns over three storeys tall, extends far beyond the seminar building, designating the area as the main entrance to

the university.

Both building wings are linked via an open courtyard providing level access. The building shape is conceived as a folded and closed building band. In contrast the facing walls are glazed and protected from the sun by external solar shading naturally ventilated with openable windows.

The external walls are constructed as high quality visual concrete, comprising core insulation, precast concrete as well as in-situ concrete. Light coloured sand from the river Main was used in the concrete mix and this was wholeheartedly welcomed by building users as a local reference.