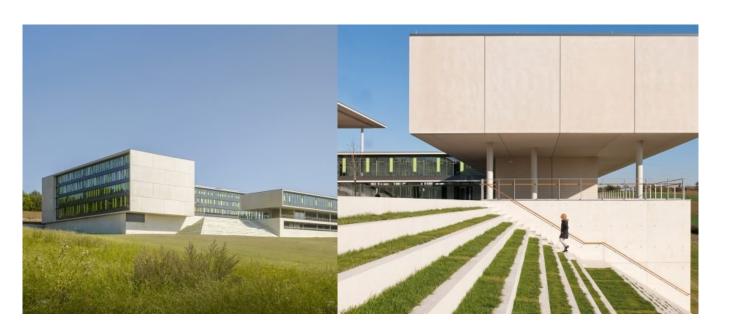

## Composition of views into the open landscape

Embedded in the stunning hilly landscape, the design for this university is based on the dialogue between architecture and nature. Gerber Architekten won the competition in 2004. Two L-shaped buildings enclose a rectangular, open courtyard where a wide staircase provides access into the building complex. The elevation on the south side of the building offers wide open views far into the valley as well as a unique experience of converging interior and exterior spaces, creating an attractive environment for teaching and research, communication and creativity.

the university.

Both building wings are linked via an open courtyard providing level access. The building shape is conceived as a folded and closed building band. In contrast the facing walls are glazed and protected from the sun by external solar shading naturally ventilated with openable windows.