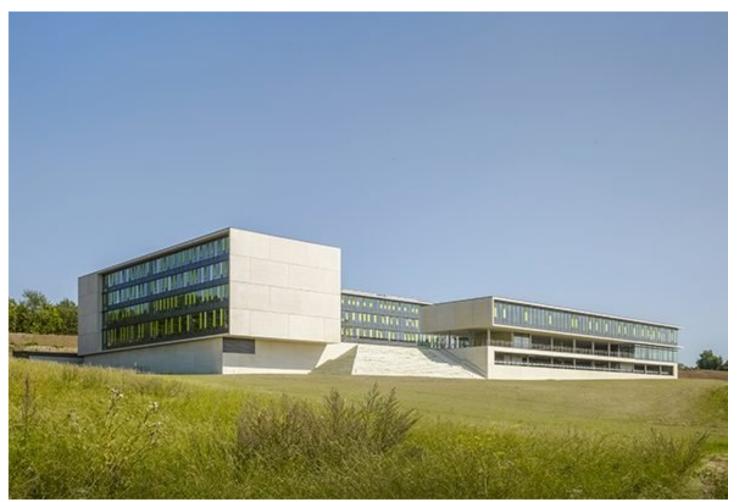

## Composition of views into the open landscape

Embedded in the stunning hilly landscape, the design for this university is based on the dialogue between architecture and nature. Gerber Architekten won the competition in 2004. Two L-shaped buildings enclose a rectangular, open courtyard where a wide staircase provides access into the building complex. The elevation on the south side of the building offers wide open views far into the valley as well as a unique experience of converging interior and exterior spaces, creating an attractive environment for teaching and research, communication and creativity.

The elevated wing holds more elaborate lecture halls while the second four-story wing – with its smaller-scale structure – is reserved for tutoring and seminar rooms as well as faculty offices. An oversailing roof, supported by columns over three storeys tall, extends far beyond the seminar building, designating the area as the main entrance to

the university.

Both building wings are linked via an open courtyard providing level access. The building shape is conceived as a folded and closed building band. In contrast the facing walls are glazed and protected from the sun by external solar shading naturally ventilated with openable windows.