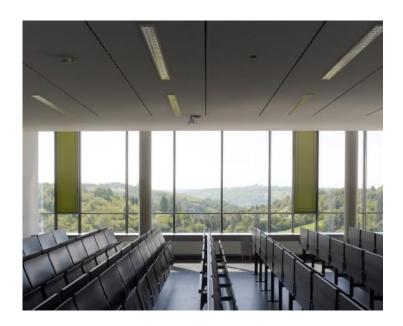

The elevated wing holds more elaborate lecture halls while the second four-story wing – with its smaller-scale structure – is reserved for tutoring and seminar rooms as well as faculty offices. An oversailing roof, supported by columns over three storeys tall, extends far beyond the seminar building, designating the area as the main entrance to