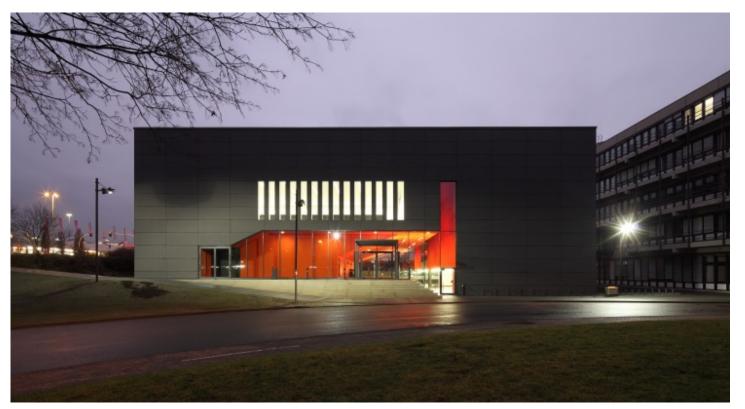

## Compact and with a view

As a cubic structure in a prominent position in the present four-story building and lecture hall and seminar Northwest is the final in the direction of the otherwise heterogeneous urban university campus. The compressed volume is determined using the topography linked technically and functionally tight manner. A running from inside to outside staircase in the foyer takes on the Geländeversprünge, so that two foyers. arise The upper is used for exhibitions and events, on the lower floor and dressing rooms In addition, all rooms are arranged. The impressive foyer with only an open staircase in each level and Bridges linking lecture halls and seminar rooms together.

their functions from.

The panel consists of large, charcoal-colored fiber cement panels, on the southeast side only with cuts to the integration of functions outside air and exhaust air. In contrast, a post and beam construction provides on the northwest side of a generous exposure of the Seminar rooms and offices. Here are also the passage to the neighboring buildings, and a coiled Steel stairs as an escape route. The transparency of the lobby allows for constant insight into the events and deflected by the accent color in contrast to the charcoal-colored facade of the evening's attention up.