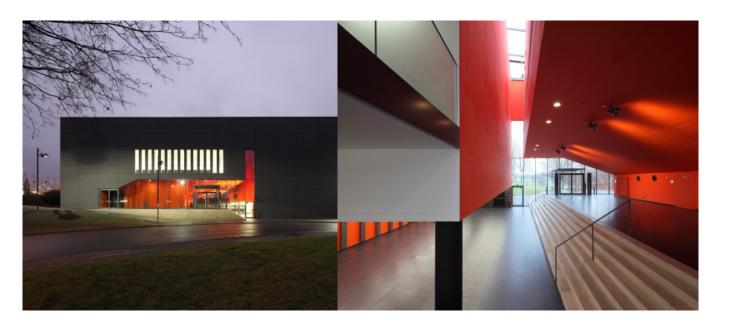

## Compact and with a view

As a cubic structure in a prominent position in the present four-story building and lecture hall and seminar Northwest is the final in the direction of the otherwise heterogeneous urban university campus. The compressed volume is determined using the topography linked technically and functionally tight manner. A running from inside to outside staircase in the foyer takes on the Geländeversprünge, so that two foyers. arise The upper is used for exhibitions and events, on the lower floor and dressing rooms In addition, all rooms are arranged. The impressive foyer with only an open staircase in each level and Bridges linking lecture halls and seminar rooms together.

their functions from.

The panel consists of large, charcoal-colored fiber cement panels, on the southeast side only with cuts to the integration of functions outside air and exhaust air. In contrast, a post and beam construction provides on the northwest side of a generous exposure of the Seminar rooms and offices. Here are also the passage to the neighboring buildings, and a coiled Steel stairs as an escape route. The transparency of the lobby allows for constant insight into the events and deflected by the accent color in contrast to the charcoal-colored facade of the evening's attention up.