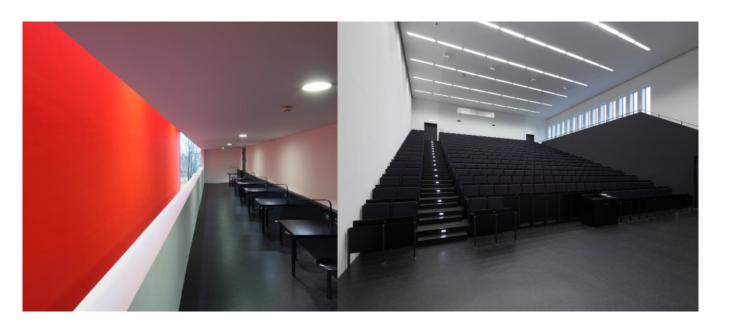

## > Interior Design

For a total of approximately 1,200 students are two lecture halls with side galleries, and with 400 seats, three large seminar rooms and two small seminar units. The light gap, which is in the roof area consistently emerges is ensuring additional exposure and separates from the seminar auditoriums tract both creatively and constructively from each other. On the long sides of the facades are glazed with the Foyer on the ground floor and rows of narrow window slits to expose the behind the lecture halls Spaces in