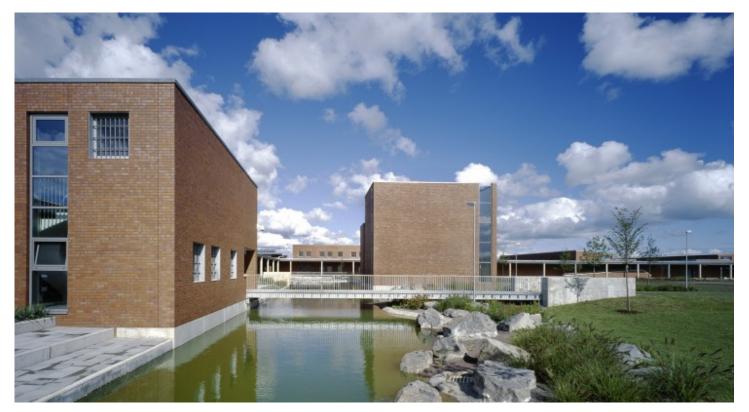

## Youth Detention Centre Rassnitz

An outer wall surrounds this nearly square Juvenile Detention Centre, which is located on the outskirts of town. The only building outside of the wall is a house for day release prisoners. The youth prison for the state of Saxony-Anhalt can hold up to 400 prisoners in its two-storey, clinker brick-clad facilities.

With four in-house prisoner groups apiece, each of the five, U-shaped incarceration buildings circles a small recreation yard. This is in turn also enclosed within a large, square courtyard as per the space-within-a-space method, which is seen as very important with regard to the urban planning-related aspects of a correctional facility as a microcosm. Besides infrastructure provision, it also offers a high quality of stay with sports and rambling lawns, borders, groups of trees and a pond. The hard edge of the urban buildings surrounding the structure is dissolved by the covered, open access to the main road, linking the cubic structure with the organic shapes in the landscape.

A linear structure connects to the building from the west. Divided into two parallel, longitudinal strips, it is divided into sections by single-storey connecting tracts in between. It is here that the central functional units are located, including prison transports and clothing check, kitchen, visitor rooms, general management and dining-hall overlooking the water. South of this building is another structure for remand prisoners, which is also connected to the courtyard.