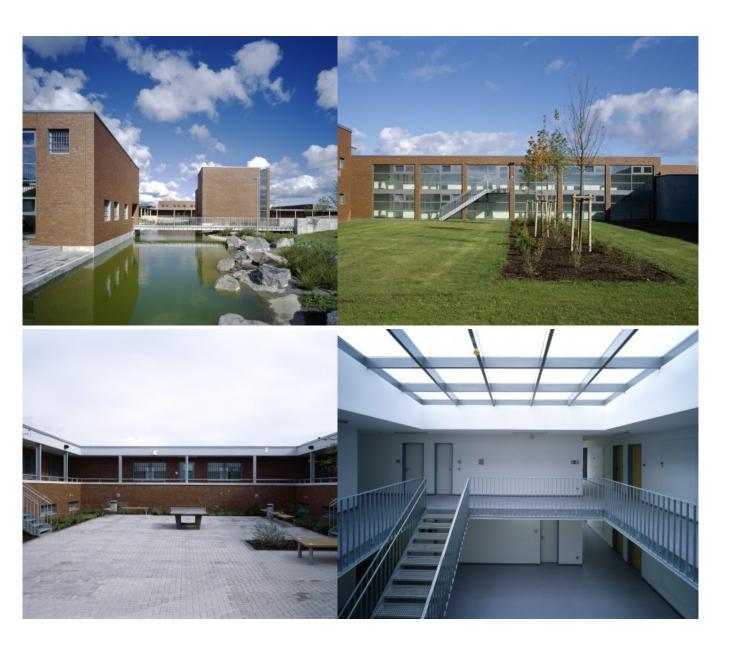

With four in-house prisoner groups apiece, each of the five, U-shaped incarceration buildings circles a small recreation yard. This is in turn also enclosed within a large, square courtyard as per the space-within-a-space method, which is seen as very important with regard to the urban planning-related aspects of a correctional facility as a microcosm. Besides infrastructure provision, it also offers a high quality of stay with sports and rambling lawns, borders, groups of trees and a pond. The hard edge of the urban buildings surrounding the structure is dissolved by the covered, open access to the main road, linking the cubic structure with the organic shapes in the landscape.

A linear structure connects to the building from the west. Divided into two parallel, longitudinal strips, it is divided into sections by single-storey connecting tracts in between. It is here that the central functional units are located, including prison transports and clothing check, kitchen, visitor rooms, general management and dining-hall overlooking the water. South of this building is another structure for remand prisoners, which is also connected to the courtyard.

Workshops cover the northwest of the courtyard; to the north is a sports hall complete with sports field, the training and education wings and medical service for the building complex.

https://www.gerberarchitekten.de/en/project/youth-detention-centre-rassnitz/